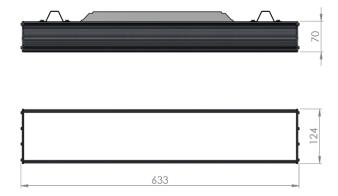

| Service life       | 100 000 hours at 80%<br>luminous flux       |
|--------------------|---------------------------------------------|
| Housing            | Aluminium                                   |
| Diffuser           | PMMA                                        |
| Installation       | Surface mounting or suspended on wire/chain |
| Dimensions – LxWxH | 633x124x93 mm                               |
| Weight             | -                                           |
| Mark               | CE, RoHS                                    |
| Origin             | EU                                          |
| Manufacturer       | Solar LED Power Ltd.                        |

## Dimensional drawing:

Solar LED Power Ltd. is constantly developing and improving its products. The right is reserved to change specifications without prior notification.