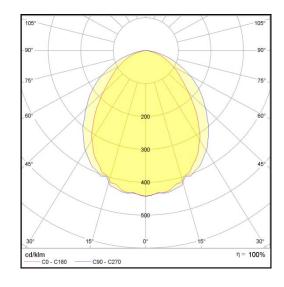

## LP-L5-P60-48 PWM 840

Art. No 552441219

| Luminous flux                 | 1650 lm        |
|-------------------------------|----------------|
| Luminaire efficiency          | 118 lm/W       |
| CRI                           | > 80           |
| Correlated colour temperature | 4000 K         |
| Rated power                   | 14 W           |
| LED                           | Samsung LM561B |
| Dimmable                      | YES - to 10%   |
| Input current                 | 0.06 A         |
| Working voltage               | AC 220-240 V   |
| Ingress protection code       | IP20           |
| Mech. impact protection code  | -              |
| Working temperature           | -30 to +40°C   |