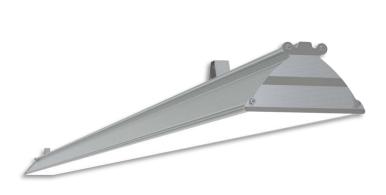

## L5 Linear Style

| Service life       | 100 000 hours at 80%<br>Iuminous flux |
|--------------------|---------------------------------------|
| Housing            | Aluminium                             |
| Diffuser           | PMMA                                  |
| Installation       | Surface mounting or                   |
|                    | suspended on wire/chain               |
| Dimensions – LxWxH | 633x124x93 mm                         |
| Weight             | -                                     |
| Mark               | CE, RoHS                              |
| Origin             | EU                                    |
| Manufacturer       | Solar LED Power Ltd.                  |