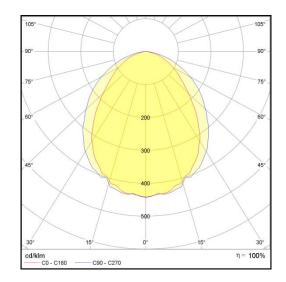

## **LP-L5-P60-48 PWM 830** Art. No 552341218

| Luminous flux                 | 1560 lm        |
|-------------------------------|----------------|
| Luminaire efficiency          | 112 lm/W       |
| CRI                           | > 80           |
| Correlated colour temperature | 3000 K         |
| Rated power                   | 14 W           |
| LED                           | Samsung LM561B |
| Dimmable                      | YES - to 10%   |
| Input current                 | 0.06 A         |
| Working voltage               | AC 220-240 V   |
| Ingress protection code       | IP20           |
| Mech. impact protection code  | -              |
| Working temperature           | -30 to +40°C   |
|                               |                |