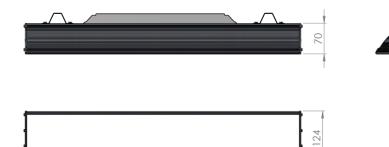

| Service life       | 100 000 hours at 80%<br>Iuminous flux |
|--------------------|---------------------------------------|
| Housing            | Aluminium                             |
| Diffuser           | PMMA                                  |
| Installation       | Surface mounting or                   |
|                    | suspended on wire/chain               |
| Dimensions – LxWxH | 633x124x93 mm                         |
| Weight             | -                                     |
| Mark               | CE, RoHS                              |
| Origin             | EU                                    |
| Manufacturer       | Solar LED Power Ltd.                  |

## Dimensional drawing:

633