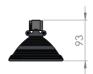

| Service life       | 100 000 hours at 80%<br>luminous flux       |  |
|--------------------|---------------------------------------------|--|
| Housing            | Aluminium                                   |  |
| Diffuser           | PMMA                                        |  |
| Installation       | Surface mounting or suspended on wire/chain |  |
| Dimensions – LxWxH | 633x124x93 mm                               |  |
| Weight             | -                                           |  |
| Mark               | CE, RoHS                                    |  |
| Origin             | EU                                          |  |
| Manufacturer       | Solar LED Power Ltd.                        |  |

## Dimensional drawing: