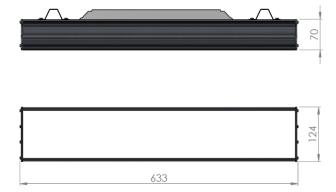

| Service life       | 100 000 hours at 80%<br>luminous flux       |  |
|--------------------|---------------------------------------------|--|
| Housing            | Aluminium                                   |  |
| Diffuser           | PMMA                                        |  |
| Installation       | Surface mounting or suspended on wire/chain |  |
| Dimensions – LxWxH | 633x124x93 mm                               |  |
| Weight             | -                                           |  |
| Mark               | CE, RoHS                                    |  |
| Origin             | EU                                          |  |
| Manufacturer       | Solar LED Power Ltd.                        |  |

## Dimensional drawing: