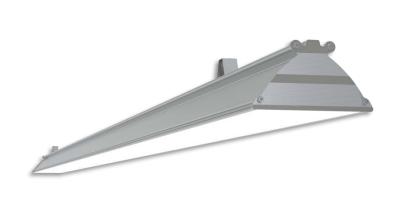

## L5 Linear Style

## LP-L5-P60-48 DALI 840

Art. No 552431216

| 105°                | 17         | X   | 10           |
|---------------------|------------|-----|--------------|
| 90°                 |            |     | 9            |
| 75°                 |            | M   | 7            |
| 60°                 | 200        | ,   | 6            |
| 45°                 | 300        | ,   | 4            |
| $\nearrow$          | 400        |     |              |
| 30°                 | 15° 0°     | 15° | 31           |
| cd/klm<br>C0 - C180 | C90 - C270 |     | $\eta = 100$ |