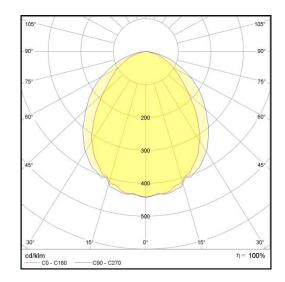

## **LP-L5-P60-48 DALI 830** Art. No 552331215

| Luminous flux                 | 1560 lm        |
|-------------------------------|----------------|
| Luminaire efficiency          | 112 lm/W       |
| CRI                           | > 80           |
| Correlated colour temperature | 3000 K         |
| Rated power                   | 14 W           |
| LED                           | Samsung LM561B |
| Dimmable                      | YES - to 1%    |
| Input current                 | 0.06 A         |
| Working voltage               | AC 220-240 V   |
| Ingress protection code       | IP20           |
| Mech. impact protection code  | -              |
| Working temperature           | -30 to +40°C   |
|                               |                |