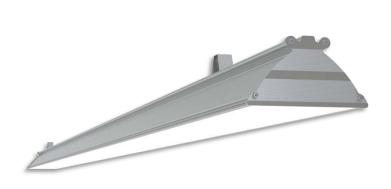

| Service life       | 100 000 hours at 80%<br>luminous flux          |
|--------------------|------------------------------------------------|
| Housing            | Aluminium                                      |
| Diffuser           | PMMA                                           |
| Installation       | Surface mounting or<br>suspended on wire/chain |
| Dimensions – LxWxH | 633x124x93 mm                                  |
| Weight             | -                                              |
| Mark               | CE, RoHS                                       |
| Origin             | EU                                             |
| Manufacturer       | Solar LED Power Ltd.                           |