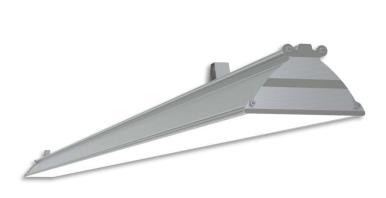

| Service life       | 100 000 hours at 80%<br>Iuminous flux       |
|--------------------|---------------------------------------------|
| Housing            | Aluminium                                   |
| Diffuser           | PMMA                                        |
| Installation       | Surface mounting or suspended on wire/chain |
| Dimensions – LxWxH | 633x124x93 mm                               |
| Weight             | -                                           |
| Mark               | CE, RoHS                                    |
| Origin             | EU                                          |
| Manufacturer       | Solar LED Power Ltd.                        |

## Dimensional drawing:

Solar LED Power Ltd. is constantly developing and improving its products. The right is reserved to change specifications without prior notification.

www.ledpower.bg