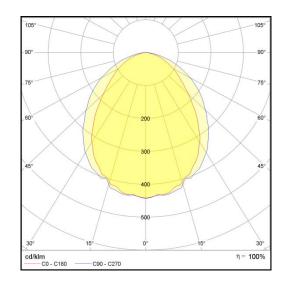

## L5 Linear Style

**LP-L5-P60-48 840** Art. No 552411213

| Luminous flux                                               | 1650 lm                |
|-------------------------------------------------------------|------------------------|
| Luminaire efficiency                                        | 118 lm/W               |
| CRI                                                         | > 80                   |
| Correlated colour temperature                               | 4000 K                 |
| Rated power                                                 | 14 W                   |
| LED                                                         | Samsung LM561B         |
|                                                             |                        |
| Dimmable                                                    | NO                     |
| Dimmable<br>Input current                                   | NO<br>0.06 A           |
|                                                             |                        |
| Input current                                               | 0.06 A                 |
| Input current<br>Working voltage                            | 0.06 A<br>AC 220-240 V |
| Input current<br>Working voltage<br>Ingress protection code | 0.06 A<br>AC 220-240 V |