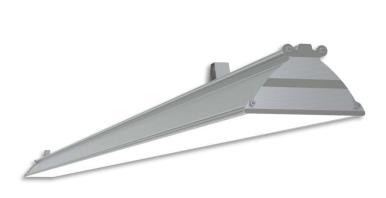

## L5 Linear Style

**LP-L5-P60-48 830** Art. No 552311212

| Luminous flux                 | 1560 lm        |
|-------------------------------|----------------|
| Luminaire efficiency          | 112 lm/W       |
| CRI                           | > 80           |
| Correlated colour temperature | 3000 K         |
| Rated power                   | 14 W           |
| LED                           | Samsung LM561B |
| Dimmable                      | NO             |
| Input current                 | 0.06 A         |
| Working voltage               | AC 220-240 V   |
| Ingress protection code       | IP20           |
| Mech. impact protection code  | -              |
| Working temperature           | -30 to +40°C   |
| working temperature           | -5010+40°C     |

| Service life       | 100 000 hours at 80%<br>Iuminous flux |
|--------------------|---------------------------------------|
| Housing            | Aluminium                             |
| Diffuser           | PMMA                                  |
| Installation       | Surface mounting or                   |
|                    | suspended on wire/chain               |
| Dimensions – LxWxH | 633x124x93 mm                         |
| Weight             | -                                     |
| Mark               | CE, RoHS                              |
| Origin             | EU                                    |
| Manufacturer       | Solar LED Power Ltd.                  |