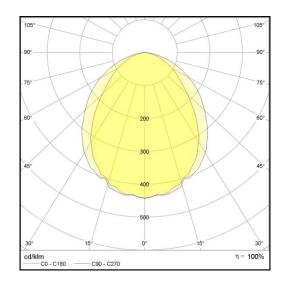

## L5 Linear Style

**LP-L5-P60-48 830** Art. No 552311212

| Luminous flux                 | 1560 lm        |
|-------------------------------|----------------|
| Luminaire efficiency          | 112 lm/W       |
| CRI                           | > 80           |
| Correlated colour temperature | 3000 K         |
| Rated power                   | 14 W           |
| LED                           | Samsung LM561B |
| Dimmable                      | NO             |
| Input current                 | 0.06 A         |
| Working voltage               | AC 220-240 V   |
| Ingress protection code       | IP20           |
| Mech. impact protection code  | -              |
| Working temperature           | -30 to +40°C   |
| working temperature           | -5010+40°C     |