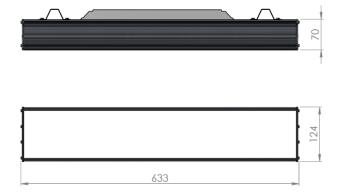

| Service life       | 100 000 hours at 80%<br>luminous flux       |
|--------------------|---------------------------------------------|
| Housing            | Aluminium                                   |
| Diffuser           | PMMA                                        |
| Installation       | Surface mounting or suspended on wire/chain |
| Dimensions – LxWxH | 633x124x93 mm                               |
| Weight             | -                                           |
| Mark               | CE, RoHS                                    |
| Origin             | EU                                          |
| Manufacturer       | Solar LED Power Ltd.                        |

## Dimensional drawing:

Solar LED Power Ltd. is constantly developing and improving its products. The right is reserved to change specifications without prior notification.