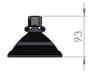

| Service life       | 100 000 hours at 80%<br>luminous flux       |
|--------------------|---------------------------------------------|
| Housing            | Aluminium                                   |
| Diffuser           | PMMA                                        |
| Installation       | Surface mounting or suspended on wire/chain |
| Dimensions – LxWxH | 633x124x93 mm                               |
| Weight             | -                                           |
| Mark               | CE, RoHS                                    |
| Origin             | EU                                          |
| Manufacturer       | Solar LED Power Ltd.                        |

## Dimensional drawing:

Solar LED Power Ltd. is constantly developing and improving its products. The right is reserved to change specifications without prior notification.