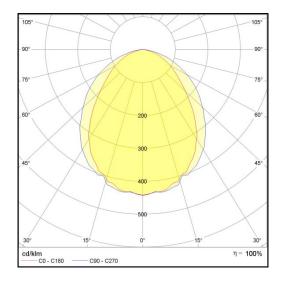

## LP-L5-P60-144 PWM 840

Art. No 552441246

| Luminous flux                 | 4720 lm        |
|-------------------------------|----------------|
| Luminaire efficiency          | 118 lm/W       |
| CRI                           | > 80           |
| Correlated colour temperature | 4000 K         |
| Rated power                   | 40 W           |
| LED                           | Samsung LM561B |
| Dimmable                      | YES - to 10%   |
| Input current                 | 0.173 A        |
| Working voltage               | AC 220-240 V   |
| Ingress protection code       | IP20           |
| Mech. impact protection code  | -              |
| Working temperature           | -30 to +40°C   |