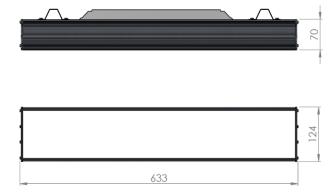

| Service life       | 100 000 hours at 80%<br>luminous flux       |
|--------------------|---------------------------------------------|
| Housing            | Aluminium                                   |
| Diffuser           | PMMA                                        |
| Installation       | Surface mounting or suspended on wire/chain |
| Dimensions – LxWxH | 633x124x93 mm                               |
| Weight             | -                                           |
| Mark               | CE, RoHS                                    |
| Origin             | EU                                          |
| Manufacturer       | Solar LED Power Ltd.                        |

## Dimensional drawing:

Solar LED Power Ltd. is constantly developing and improving its products. The right is reserved to change specifications without prior notification.