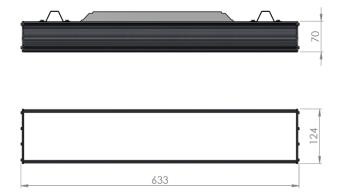

## Dimensional drawing:

| 100 000 hours at 80% luminous flux |  |
|------------------------------------|--|
| Aluminium                          |  |
| PMMA                               |  |
| Surface mounting or                |  |
| suspended on wire/chain            |  |
| 633x124x93 mm                      |  |
| -                                  |  |
| CE, RoHS                           |  |
| EU                                 |  |
| Solar LED Power Ltd.               |  |
|                                    |  |