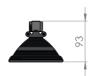

## Dimensional drawing:

| 100 000 hours at 80% luminous flux |  |
|------------------------------------|--|
| Aluminium                          |  |
| PMMA                               |  |
| Surface mounting or                |  |
| suspended on wire/chain            |  |
| 633x124x93 mm                      |  |
| -                                  |  |
| CE, RoHS                           |  |
| EU                                 |  |
| Solar LED Power Ltd.               |  |
|                                    |  |