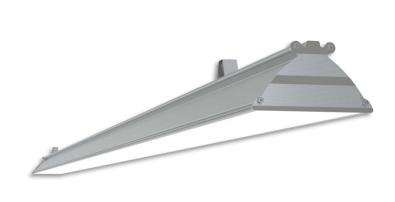

## L5 Linear Style

## LP-L5-P60-144 PWM 830

Art. No 552341245

|                    | 1              |     | 1   |                |
|--------------------|----------------|-----|-----|----------------|
| 90°                |                |     |     | 90             |
| 75°                |                |     | W.  | 75             |
| 60°                |                | 200 | H   | 60             |
| X                  |                | 300 | + 1 | $\times$       |
| 45°                | 1              | 400 |     | 45             |
| $\sqrt{}$          | 1              | 500 |     |                |
| 30°                | 15°            | 0°  | 15° | 30°            |
| cd/klm<br>C0 - C18 | 0 — C90 - C270 |     |     | $\eta = 100\%$ |