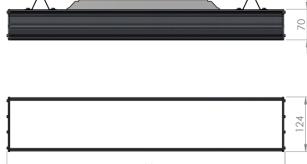

## Dimensional drawing:

| Service life       | 100 000 hours at 80%<br>luminous flux       |
|--------------------|---------------------------------------------|
| Housing            | Aluminium                                   |
| Diffuser           | PMMA                                        |
| Installation       | Surface mounting or suspended on wire/chain |
| Dimensions – LxWxH | 633x124x93 mm                               |
| Weight             | -                                           |
| Mark               | CE, RoHS                                    |
| Origin             | EU                                          |
| Manufacturer       | Solar LED Power Ltd.                        |