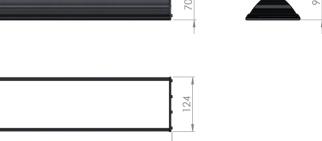

## Dimensional drawing:

| Service life       | 100 000 hours at 80%<br>luminous flux       |
|--------------------|---------------------------------------------|
| Housing            | Aluminium                                   |
| Diffuser           | PMMA                                        |
| Installation       | Surface mounting or suspended on wire/chain |
| Dimensions – LxWxH | 633x124x93 mm                               |
| Weight             | -                                           |
| Mark               | CE, RoHS                                    |
| Origin             | EU                                          |
| Manufacturer       | Solar LED Power Ltd.                        |