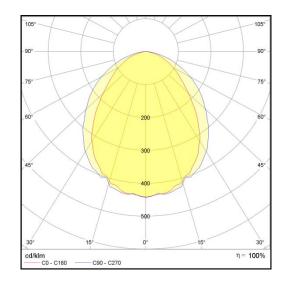

## L5 Linear Style

Power

| Luminous flux                                               | 4960 lm                 |
|-------------------------------------------------------------|-------------------------|
| Luminaire efficiency                                        | 124 lm/W                |
| CRI                                                         | > 80                    |
| Correlated colour temperature                               | 5000 K                  |
| Rated power                                                 | 40 W                    |
| LED                                                         | Samsung LM561B          |
|                                                             |                         |
| Dimmable                                                    | NO                      |
| Dimmable<br>Input current                                   | NO<br>0.173 A           |
|                                                             |                         |
| Input current                                               | 0.173 A                 |
| Input current<br>Working voltage                            | 0.173 A<br>AC 220-240 V |
| Input current<br>Working voltage<br>Ingress protection code | 0.173 A<br>AC 220-240 V |