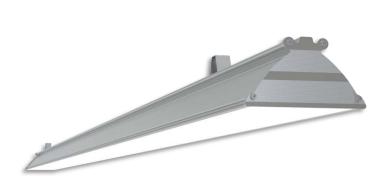

| Service life       | 100 000 hours at 80%<br>Iuminous flux       |
|--------------------|---------------------------------------------|
| Housing            | Aluminium                                   |
| Diffuser           | PMMA                                        |
| Installation       | Surface mounting or suspended on wire/chain |
| Dimensions – LxWxH | 633x124x93 mm                               |
| Weight             | -                                           |
| Mark               | CE, RoHS                                    |
| Origin             | EU                                          |
| Manufacturer       | Solar LED Power Ltd.                        |