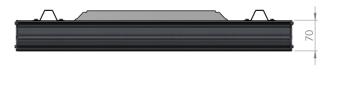

| Service life       | 100 000 hours at 80%<br>Iuminous flux       |
|--------------------|---------------------------------------------|
| Housing            | Aluminium                                   |
| Diffuser           | PMMA                                        |
| Installation       | Surface mounting or suspended on wire/chain |
| Dimensions – LxWxH | 633x124x93 mm                               |
| Weight             | -                                           |
| Mark               | CE, RoHS                                    |
| Origin             | EU                                          |
| Manufacturer       | Solar LED Power Ltd.                        |

## Dimensional drawing: