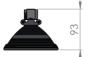

| Service life       | 100 000 hours at 80%<br>Iuminous flux       |
|--------------------|---------------------------------------------|
| Housing            | Aluminium                                   |
| Diffuser           | PMMA                                        |
| Installation       | Surface mounting or suspended on wire/chain |
| Dimensions – LxWxH | 633x124x93 mm                               |
| Weight             | -                                           |
| Mark               | CE, RoHS                                    |
| Origin             | EU                                          |
| Manufacturer       | Solar LED Power Ltd.                        |

## Dimensional drawing: