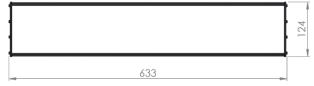

| Service life       | 100 000 hours at 80%<br>Iuminous flux       |
|--------------------|---------------------------------------------|
| Housing            | Aluminium                                   |
| Diffuser           | PMMA                                        |
| Installation       | Surface mounting or suspended on wire/chain |
| Dimensions – LxWxH | 633x124x93 mm                               |
| Weight             | -                                           |
| Mark               | CE, RoHS                                    |
| Origin             | EU                                          |
| Manufacturer       | Solar LED Power Ltd.                        |

## Dimensional drawing: