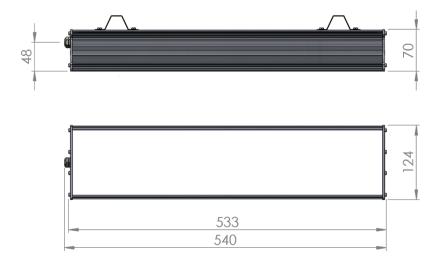

| Service life       | 100 000 hours at 80%<br>luminous flux       |
|--------------------|---------------------------------------------|
| Housing            | Aluminium                                   |
| Diffuser           | PMMA                                        |
| Installation       | Surface mounting or suspended on wire/chain |
| Dimensions – LxWxH | 540x124x93 mm                               |
| Weight             | -                                           |
| Mark               | CE, RoHS                                    |
| Origin             | EU                                          |
| Manufacturer       | Solar LED Power Ltd.                        |

## Dimensional drawing:

Solar LED Power Ltd. is constantly developing and improving its products. The right is reserved to change specifications without prior notification.