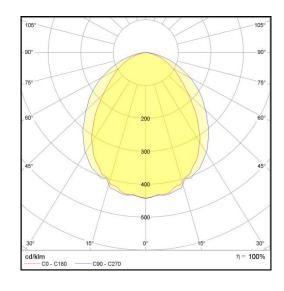

## LP-L5-P50-72 BPS PWM 850

Art. No 555541445

| Luminous flux                 | 2480 lm        |
|-------------------------------|----------------|
| Luminaire efficiency          | 124 lm/W       |
| CRI                           | > 80           |
| Correlated colour temperature | 5000 K         |
| Rated power                   | 20 W           |
| LED                           | Samsung LM561B |
| Dimmable                      | YES - to 10%   |
| Input current                 | 0.086 A        |
| Working voltage               | AC 220-240 V   |
| Ingress protection code       | IP54           |
| Mech. impact protection code  | -              |
| Working temperature           | -30 to +40°C   |