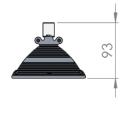

| Service life       | 100 000 hours at 80%<br>luminous flux       |  |
|--------------------|---------------------------------------------|--|
| Housing            | Aluminium                                   |  |
| Diffuser           | PMMA                                        |  |
| Installation       | Surface mounting or suspended on wire/chain |  |
| Dimensions – LxWxH | 540x124x93 mm                               |  |
| Weight             | -                                           |  |
| Mark               | CE, RoHS                                    |  |
| Origin             | EU                                          |  |
| Manufacturer       | Solar LED Power Ltd.                        |  |
|                    |                                             |  |

## Dimensional drawing:

Solar LED Power Ltd. is constantly developing and improving its products. The right is reserved to change specifications without prior notification.