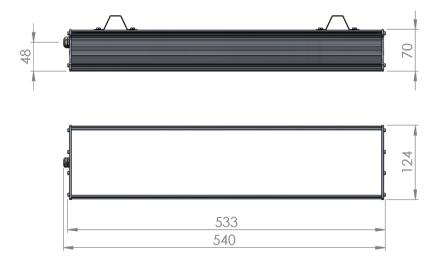

| Service life       | 100 000 hours at 80%<br>luminous flux       |  |
|--------------------|---------------------------------------------|--|
| Housing            | Aluminium                                   |  |
| Diffuser           | PMMA                                        |  |
| Installation       | Surface mounting or suspended on wire/chain |  |
| Dimensions – LxWxH | 540x124x93 mm                               |  |
| Weight             | -                                           |  |
| Mark               | CE, RoHS                                    |  |
| Origin             | EU                                          |  |
| Manufacturer       | Solar LED Power Ltd.                        |  |
|                    |                                             |  |

## Dimensional drawing:

Solar LED Power Ltd. is constantly developing and improving its products. The right is reserved to change specifications without prior notification.