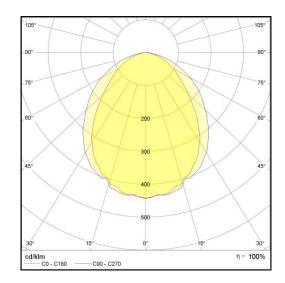

## L5 Linear All In Style

**LP-L5-P50-72 BPS DALI 830** Art. No 555331440

| Luminous flux                 | 2240 lm        |
|-------------------------------|----------------|
| Luminaire efficiency          | 112 lm/W       |
| CRI                           | > 80           |
| Correlated colour temperature | 3000 K         |
| Rated power                   | 20 W           |
| LED                           | Samsung LM561B |
| Dimmable                      | YES - to 1%    |
| Input current                 | 0.086 A        |
| Working voltage               | AC 220-240 V   |
| Working Voltage               | AC 220-240 V   |
| Ingress protection code       | IP54           |
|                               |                |
| Ingress protection code       |                |