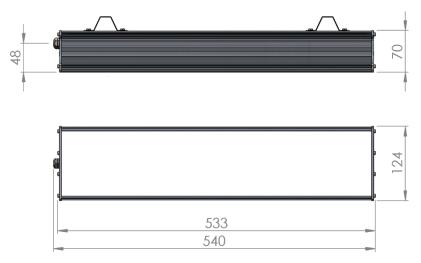

| Service life       | 100 000 hours at 80%<br>Iuminous flux          |
|--------------------|------------------------------------------------|
| Housing            | Aluminium                                      |
| Diffuser           | PMMA                                           |
| Installation       | Surface mounting or<br>suspended on wire/chain |
| Dimensions – LxWxH | 540x124x93 mm                                  |
| Weight             | -                                              |
| Mark               | CE, RoHS                                       |
| Origin             | EU                                             |
| Manufacturer       | Solar LED Power Ltd.                           |

## Dimensional drawing:

Solar LED Power Ltd. is constantly developing and improving its products. The right is reserved to change specifications without prior notification.