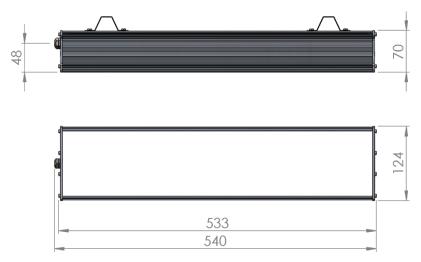

| Service life       | 100 000 hours at 80%<br>Iuminous flux       |
|--------------------|---------------------------------------------|
| Housing            | Aluminium                                   |
| Diffuser           | PMMA                                        |
| Installation       | Surface mounting or suspended on wire/chain |
| Dimensions – LxWxH | 540x124x93 mm                               |
| Weight             | -                                           |
| Mark               | CE, RoHS                                    |
| Origin             | EU                                          |
| Manufacturer       | Solar LED Power Ltd.                        |

## Dimensional drawing:

Solar LED Power Ltd. is constantly developing and improving its products. The right is reserved to change specifications without prior notification.