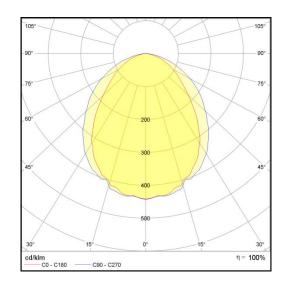

## L5 Linear All In Style



**LP-L5-P50-72 BPS 840** Art. No 555411438





| Luminous flux                                               | 2360 lm                 |
|-------------------------------------------------------------|-------------------------|
| Luminaire efficiency                                        | 118 lm/W                |
| CRI                                                         | > 80                    |
| Correlated colour temperature                               | 4000 K                  |
| Rated power                                                 | 20 W                    |
| LED                                                         | Samsung LM561B          |
| Discussion                                                  | NO                      |
| Dimmable                                                    | NO