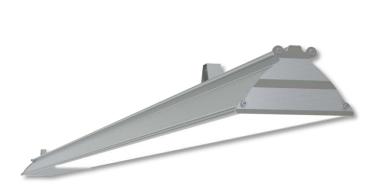

## L5 Linear All In Style

**LP-L5-P50-72 BPS 830** Art. No 555311437

| Luminous flux                                               | 2240 lm                 |
|-------------------------------------------------------------|-------------------------|
| Luminaire efficiency                                        | 112 lm/W                |
| CRI                                                         | > 80                    |
| Correlated colour temperature                               | 3000 K                  |
| Rated power                                                 | 20 W                    |
| LED                                                         | Samsung LM561B          |
| <b>B</b> <sup>1</sup>                                       |                         |
| Dimmable                                                    | NO                      |
| Dimmable<br>Input current                                   | NO<br>0.086 A           |
| 2                                                           |                         |
| Input current                                               | 0.086 A                 |
| Input current<br>Working voltage                            | 0.086 A<br>AC 220-240 V |
| Input current<br>Working voltage<br>Ingress protection code | 0.086 A<br>AC 220-240 V |

| Service life       | 100 000 hours at 80%<br>Iuminous flux          |
|--------------------|------------------------------------------------|
| Housing            | Aluminium                                      |
| Diffuser           | PMMA                                           |
| Installation       | Surface mounting or<br>suspended on wire/chain |
| Dimensions – LxWxH | 540x124x93 mm                                  |
| Weight             | -                                              |
| Mark               | CE, RoHS                                       |
| Origin             | EU                                             |
| Manufacturer       | Solar LED Power Ltd.                           |