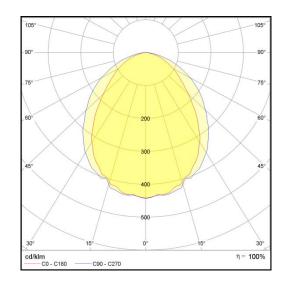

## L5 Linear All In Style



**LP-L5-P50-72 BPS 830** Art. No 555311437





| Luminous flux                                               | 2240 lm                 |
|-------------------------------------------------------------|-------------------------|
| Luminaire efficiency                                        | 112 lm/W                |
| CRI                                                         | > 80                    |
| Correlated colour temperature                               | 3000 K                  |
| Rated power                                                 | 20 W                    |
| LED                                                         | Samsung LM561B          |
| <b>B</b> <sup>1</sup>                                       |                         |
| Dimmable                                                    | NO