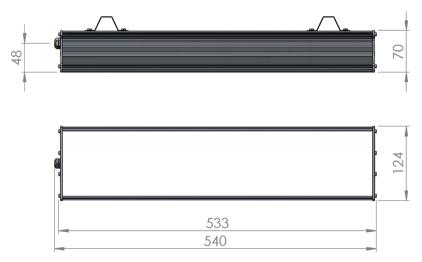

| Service life       | 100 000 hours at 80%<br>Iuminous flux          |
|--------------------|------------------------------------------------|
| Housing            | Aluminium                                      |
| Diffuser           | PMMA                                           |
| Installation       | Surface mounting or<br>suspended on wire/chain |
| Dimensions – LxWxH | 540x124x93 mm                                  |
| Weight             | -                                              |
| Mark               | CE, RoHS                                       |
| Origin             | EU                                             |
| Manufacturer       | Solar LED Power Ltd.                           |

## Dimensional drawing:

Solar LED Power Ltd. is constantly developing and improving its products. The right is reserved to change specifications without prior notification.