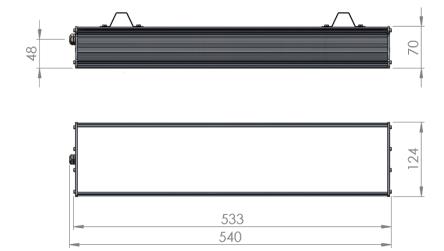

## Dimensional drawing:

Solar LED Power Ltd. is constantly developing and improving its products. The right is reserved to change specifications without prior notification.

| Service life       | 100 000 hours at 80%<br>luminous flux       |  |
|--------------------|---------------------------------------------|--|
| Housing            | Aluminium                                   |  |
| Diffuser           | PMMA                                        |  |
| Installation       | Surface mounting or suspended on wire/chain |  |
| Dimensions – LxWxH | 540x124x93 mm                               |  |
| Weight             | -                                           |  |
| Mark               | CE, RoHS                                    |  |
| Origin             | EU                                          |  |
| Manufacturer       | Solar LED Power Ltd.                        |  |