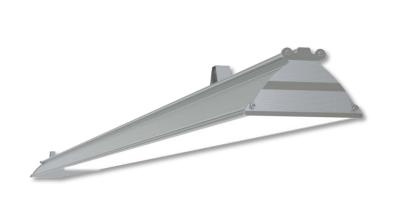

## L5 Linear All In Style

## LP-L5-P50-48 BPS DALI 850

Art. No 555531433

| 105°             | 1                 | <i>Y</i> ` | 1   | 10           |
|------------------|-------------------|------------|-----|--------------|
| 90°              |                   |            |     | 9            |
| .75°             |                   |            | M/  | 7            |
| 60°              |                   | 200        |     | 6            |
| 45°              |                   | 300        |     | 4            |
|                  |                   | 500        |     | 1            |
| 30°              | 15°               | 0°         | 15° | 31           |
| cd/klm<br>C0 - C | 180 —— C90 - C270 |            |     | $\eta = 100$ |

| Luminous flux                 | 1730 lm        |
|-------------------------------|----------------|
| Luminaire efficiency          | 124 lm/W       |
| CRI                           | > 80           |
| Correlated colour temperature | 5000 K         |
| Rated power                   | 14 W           |
| LED                           | Samsung LM561B |
| Dimmable                      | YES - to 1%    |
| Input current                 | 0.06 A         |
| Working voltage               | AC 220-240 V   |
| Ingress protection code       | IP54           |
| Mech. impact protection code  | -              |
| Working temperature           | -30 to +40°C   |

| Service life       | 100 000 hours at 80%<br>luminous flux       |  |
|--------------------|---------------------------------------------|--|
| Housing            | Aluminium                                   |  |
| Diffuser           | PMMA                                        |  |
| Installation       | Surface mounting or suspended on wire/chain |  |
| Dimensions – LxWxH | 540x124x93 mm                               |  |
| Weight             | -                                           |  |
| Mark               | CE, RoHS                                    |  |
| Origin             | EU                                          |  |
| Manufacturer       | Solar LED Power Ltd.                        |  |