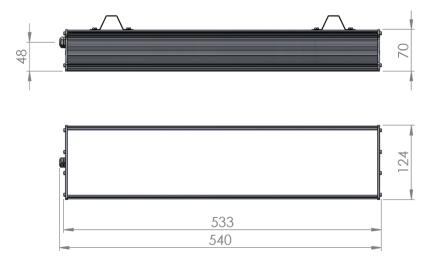

## Dimensional drawing:

Solar LED Power Ltd. is constantly developing and improving its products. The right is reserved to change specifications without prior notification.

| Service life       | 100 000 hours at 80% luminous flux          |  |
|--------------------|---------------------------------------------|--|
| Housing            | Aluminium                                   |  |
| Diffuser           | PMMA                                        |  |
| Installation       | Surface mounting or suspended on wire/chain |  |
| Dimensions – LxWxH | 540x124x93 mm                               |  |
| Weight             | -                                           |  |
| Mark               | CE, RoHS                                    |  |
| Origin             | EU                                          |  |
| Manufacturer       | Solar LED Power Ltd.                        |  |