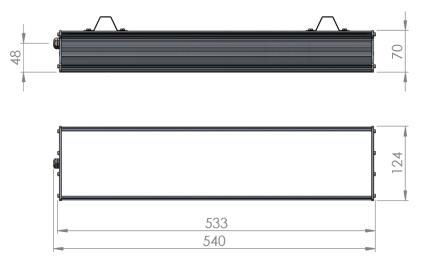

| Service life       | 100 000 hours at 80%<br>Iuminous flux          |
|--------------------|------------------------------------------------|
| Housing            | Aluminium                                      |
| Diffuser           | PMMA                                           |
| Installation       | Surface mounting or<br>suspended on wire/chain |
| Dimensions – LxWxH | 540x124x93 mm                                  |
| Weight             | -                                              |
| Mark               | CE, RoHS                                       |
| Origin             | EU                                             |
| Manufacturer       | Solar LED Power Ltd.                           |

## Dimensional drawing:

Solar LED Power Ltd. is constantly developing and improving its products. The right is reserved to change specifications without prior notification.