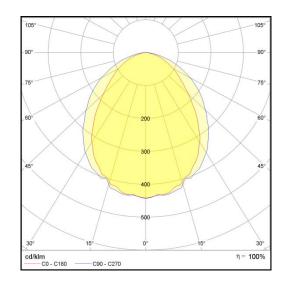

## L5 Linear All In Style

**LP-L5-P50-48 BPS 850** Art. No 555511430

| Luminous flux                                           | 1730 lm                   |
|---------------------------------------------------------|---------------------------|
| Luminaire efficiency                                    | 124 lm/W                  |
| CRI                                                     | > 80                      |
| Correlated colour temperature                           | 5000 K                    |
| Rated power                                             | 14 W                      |
| LED                                                     | Samsung LM561B            |
| Dimmable                                                | NO                        |
| Input current                                           | 0.06 A                    |
| Working voltage                                         | AC 220-240 V              |
|                                                         |                           |
| Ingress protection code                                 | IP54                      |
| Ingress protection code<br>Mech. impact protection code | IP54<br>-                 |
| 5 1                                                     | IP54<br>-<br>-30 to +40°C |