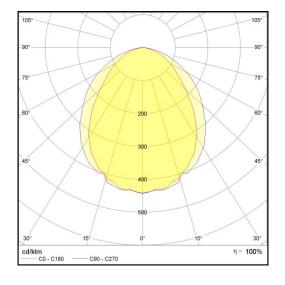

## LP-L5-P300-480 PWM 840

Art. No 552441174

| Luminous flux                 | 15170 lm       |
|-------------------------------|----------------|
| Luminaire efficiency          | 126 lm/W       |
| CRI                           | > 80           |
| Correlated colour temperature | 4000 K         |
| Rated power                   | 120 W          |
| LED                           | Samsung LM561B |
| Dimmable                      | YES - to 10%   |
| Input current                 | 0.521 A        |
| Working voltage               | AC 220-240 V   |
| Ingress protection code       | IP20           |
| Mech. impact protection code  | -              |
| Working temperature           | -30 to +40°C   |