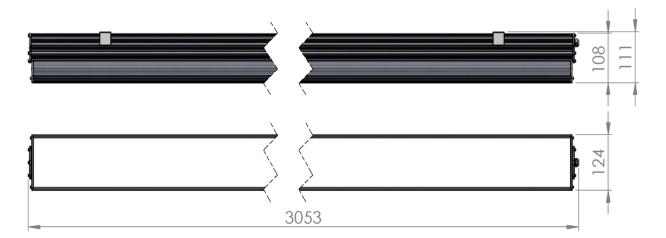

| Service life       | 100 000 hours at 80% luminous flux          |
|--------------------|---------------------------------------------|
| Housing            | Aluminium                                   |
| Diffuser           | PMMA                                        |
| Installation       | Surface mounting or suspended on wire/chain |
| Dimensions – LxWxH | 3053x124x111 mm                             |
| Weight             | -                                           |
| Mark               | CE, RoHS                                    |
| Origin             | EU                                          |
| Manufacturer       | Solar LED Power Ltd.                        |

## Dimensional drawing:

Solar LED Power Ltd. is constantly developing and improving its products. The right is reserved to change specifications without prior notification.