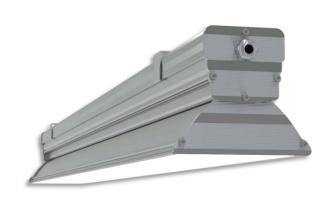

## L5 Linear Igor Style

## LP-L5-P300-480 IG PWM 840

Art. No 553441264

|        | 1                |     |                      |
|--------|------------------|-----|----------------------|
| -90°   |                  |     | 9                    |
| 75°    |                  |     | 7                    |
| 60°    | 200              | H   | 6                    |
| 45°    | 300              |     |                      |
|        | 500              |     |                      |
| 30°    | 15° 0°           | 15° | 31                   |
| cd/klm | 80 —— C90 - C270 |     | $\eta = 100^{\circ}$ |

| Service life       | 100 000 hours at 80% luminous flux          |
|--------------------|---------------------------------------------|
| Housing            | Aluminium                                   |
| Diffuser           | PMMA                                        |
| Installation       | Surface mounting or suspended on wire/chain |
| Dimensions – LxWxH | 3053x124x111 mm                             |
| Weight             | -                                           |
| Mark               | CE, RoHS                                    |
| Origin             | EU                                          |
| Manufacturer       | Solar LED Power Ltd.                        |