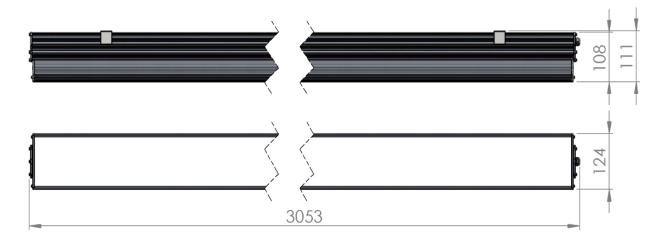

| Service life       | 100 000 hours at 80%<br>Iuminous flux |
|--------------------|---------------------------------------|
| Housing            | Aluminium                             |
| Diffuser           | PMMA                                  |
| Installation       | Surface mounting or                   |
|                    | suspended on wire/chain               |
| Dimensions – LxWxH | 3053x124x111 mm                       |
| Weight             | -                                     |
| Mark               | CE, RoHS                              |
| Origin             | EU                                    |
| Manufacturer       | Solar LED Power Ltd.                  |

## Dimensional drawing:

Solar LED Power Ltd. is constantly developing and improving its products. The right is reserved to change specifications without prior notification.

www.ledpower.bg