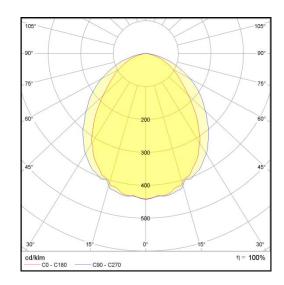

## L5 Linear Igor Style

Power

**LP-L5-P300-480 IG 830** Art. No 553311257

| Luminous flux                 | 14340 lm       |
|-------------------------------|----------------|
| Luminaire efficiency          | 120 lm/W       |
| CRI                           | > 80           |
| Correlated colour temperature | 3000 K         |
| Rated power                   | 120 W          |
| LED                           | Samsung LM561B |
| Dimmable                      | NO             |
| Input current                 | 0.521 A        |
| Working voltage               | AC 220-240 V   |
| Ingress protection code       | IP33           |
| Mech. impact protection code  | -              |
|                               |                |
| Working temperature           | -30 to +40°C   |