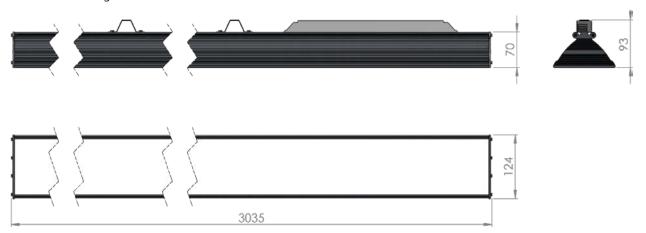

| 100 000 hours at 80% luminous flux          |
|---------------------------------------------|
| Aluminium                                   |
| PMMA                                        |
| Surface mounting or suspended on wire/chain |
| 3035x124x93 mm                              |
| 5.5 kg                                      |
| CE, RoHS                                    |
| EU                                          |
| Solar LED Power Ltd.                        |
|                                             |

## Dimensional drawing:

Solar LED Power Ltd. is constantly developing and improving its products. The right is reserved to change specifications without prior notification.