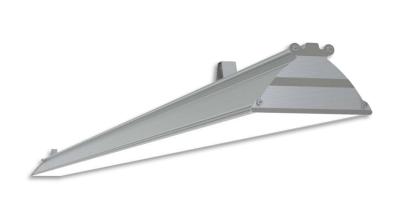

## L5 Linear Style

## LP-L5-P300-480 DALI 850

Art. No 552531172

| Luminous flux                 | 16000 lm       |
|-------------------------------|----------------|
| Luminaire efficiency          | 133 lm/W       |
| CRI                           | > 80           |
| Correlated colour temperature | 5000 K         |
| Rated power                   | 120 W          |
| LED                           | Samsung LM561B |
| Dimmable                      | YES - to 1%    |
| Input current                 | 0.521 A        |
| Working voltage               | AC 220-240 V   |
| Ingress protection code       | IP20           |
| Mech. impact protection code  | -              |
| Working temperature           | -30 to +40°C   |