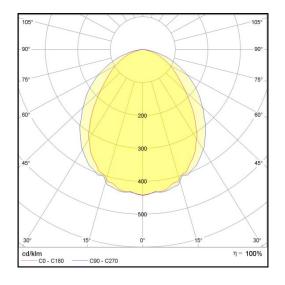

## LP-L5-P300-480 DALI 850

Art. No 552531172

| Luminous flux                 | 16000 lm       |
|-------------------------------|----------------|
| Luminaire efficiency          | 133 lm/W       |
| CRI                           | > 80           |
| Correlated colour temperature | 5000 K         |
| Rated power                   | 120 W          |
| LED                           | Samsung LM561B |
| Dimmable                      | YES - to 1%    |
| Input current                 | 0.521 A        |
| Working voltage               | AC 220-240 V   |
| Ingress protection code       | IP20           |
| Mech. impact protection code  | -              |
| Working temperature           | -30 to +40°C   |