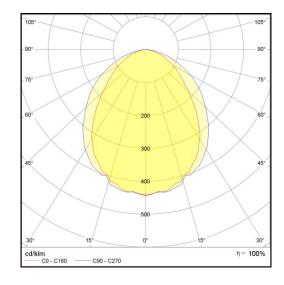

## LP-L5-P300-480 DALI 840

Art. No 552431171

| Luminous flux                 | 15170 lm       |
|-------------------------------|----------------|
| Luminaire efficiency          | 126 lm/W       |
| CRI                           | > 80           |
| Correlated colour temperature | 4000 K         |
| Rated power                   | 120 W          |
| LED                           | Samsung LM561B |
| Dimmable                      | YES - to 1%    |
| Input current                 | 0.521 A        |
| Working voltage               | AC 220-240 V   |
| Ingress protection code       | IP20           |
| Mech. impact protection code  | -              |
| Working temperature           | -30 to +40°C   |