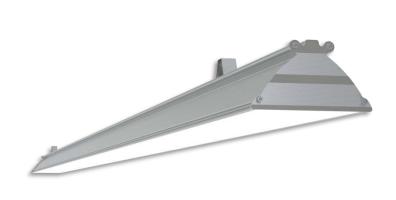

## L5 Linear Style

## LP-L5-P300-480 850

Art. No 552511169

| Luminous flux                 | 16000 lm       |
|-------------------------------|----------------|
| Luminaire efficiency          | 133 lm/W       |
| CRI                           | > 80           |
| Correlated colour temperature | 5000 K         |
| Rated power                   | 120 W          |
| LED                           | Samsung LM561B |
| Dimmable                      | NO             |
| Input current                 | 0.521 A        |
| Working voltage               | AC 220-240 V   |
| Ingress protection code       | IP20           |
| Mech. impact protection code  | -              |
| Working temperature           | -30 to +40°C   |

| Service life       | 100 000 hours at 80% luminous flux          |
|--------------------|---------------------------------------------|
| Housing            | Aluminium                                   |
| Diffuser           | PMMA                                        |
| Installation       | Surface mounting or suspended on wire/chain |
| Dimensions – LxWxH | 3035x124x93 mm                              |
| Weight             | 5.5 kg                                      |
| Mark               | CE, RoHS                                    |
| Origin             | EU                                          |
| Manufacturer       | Solar LED Power Ltd.                        |