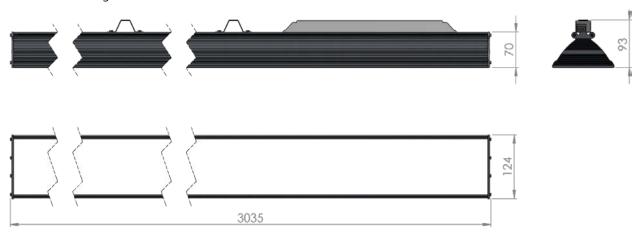

| Service life       | 100 000 hours at 80% luminous flux          |
|--------------------|---------------------------------------------|
| Housing            | Aluminium                                   |
| Diffuser           | PMMA                                        |
| Installation       | Surface mounting or suspended on wire/chain |
| Dimensions – LxWxH | 3035x124x93 mm                              |
| Weight             | 5.5 kg                                      |
| Mark               | CE, RoHS                                    |
| Origin             | EU                                          |
| Manufacturer       | Solar LED Power Ltd.                        |

## Dimensional drawing:

Solar LED Power Ltd. is constantly developing and improving its products. The right is reserved to change specifications without prior notification.