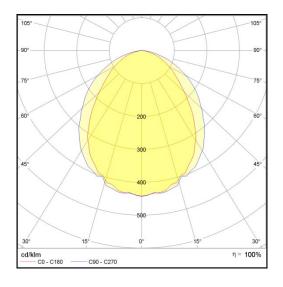

## LP-L5-P300-480 850

Art. No 552511169

| Luminous flux                 | 16000 lm       |
|-------------------------------|----------------|
| Luminaire efficiency          | 133 lm/W       |
| CRI                           | > 80           |
| Correlated colour temperature | 5000 K         |
| Rated power                   | 120 W          |
| LED                           | Samsung LM561B |
| Dimmable                      | NO             |
| Input current                 | 0.521 A        |
| Working voltage               | AC 220-240 V   |
| Ingress protection code       | IP20           |
| Mech. impact protection code  | -              |
| Working temperature           | -30 to +40°C   |