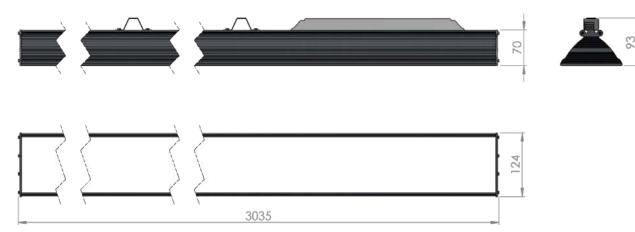

| Service life       | 100 000 hours at 80%<br>Iuminous flux          |
|--------------------|------------------------------------------------|
| Housing            | Aluminium                                      |
| Diffuser           | PMMA                                           |
| Installation       | Surface mounting or<br>suspended on wire/chain |
| Dimensions – LxWxH | 3035x124x93 mm                                 |
| Weight             | 5.5 kg                                         |
| Mark               | CE, RoHS                                       |
| Origin             | EU                                             |
| Manufacturer       | Solar LED Power Ltd.                           |

## Dimensional drawing:

Solar LED Power Ltd. is constantly developing and improving its products. The right is reserved to change specifications without prior notification.