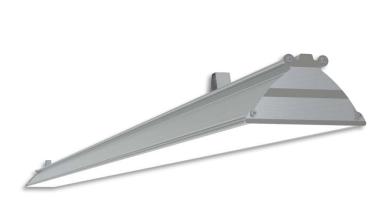

| Service life       | 100 000 hours at 80%<br>Iuminous flux          |
|--------------------|------------------------------------------------|
| Housing            | Aluminium                                      |
| Diffuser           | PMMA                                           |
| Installation       | Surface mounting or<br>suspended on wire/chain |
| Dimensions – LxWxH | 3035x124x93 mm                                 |
| Weight             | 5.5 kg                                         |
| Mark               | CE, RoHS                                       |
| Origin             | EU                                             |
| Manufacturer       | Solar LED Power Ltd.                           |