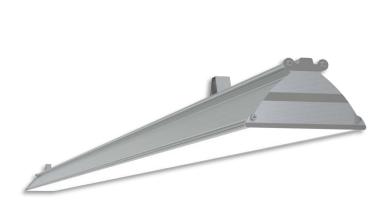

## L5 Linear Style

LP-L5-P300-480 830

Art. No 552311167

Power

| Luminous flux                              | 14340 lm       |
|--------------------------------------------|----------------|
| Luminaire efficiency                       | 120 lm/W       |
| CRI                                        | > 80           |
| Correlated colour temperature              | 3000 K         |
| Rated power                                | 120 W          |
| LED                                        | Samsung LM561B |
| Dimmable                                   | NO             |
| Input current                              | 0.521 A        |
|                                            | 0.521 A        |
| Working voltage                            | AC 220-240 V   |
| Working voltage<br>Ingress protection code | 0.0227.        |
| 5 5                                        | AC 220-240 V   |
| Ingress protection code                    | AC 220-240 V   |

| Service life       | 100 000 hours at 80%<br>Iuminous flux       |
|--------------------|---------------------------------------------|
| Housing            | Aluminium                                   |
| Diffuser           | PMMA                                        |
| Installation       | Surface mounting or suspended on wire/chain |
| Dimensions – LxWxH | 3035x124x93 mm                              |
| Weight             | 5.5 kg                                      |
| Mark               | CE, RoHS                                    |
| Origin             | EU                                          |
| Manufacturer       | Solar LED Power Ltd.                        |