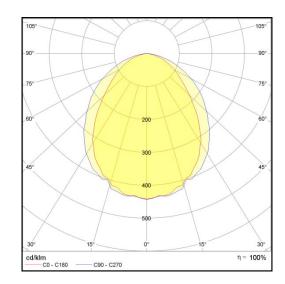

## L5 Linear Style

LP-L5-P300-480 830

Art. No 552311167

Power

| Luminous flux                              | 14340 lm       |
|--------------------------------------------|----------------|
| Luminaire efficiency                       | 120 lm/W       |
| CRI                                        | > 80           |
| Correlated colour temperature              | 3000 K         |
| Rated power                                | 120 W          |
| LED                                        | Samsung LM561B |
| Dimmable                                   | NO             |
| Input current                              | 0.521 A        |
|                                            | 0.521 A        |
| Working voltage                            | AC 220-240 V   |
| Working voltage<br>Ingress protection code | 0.0227.        |
| 5 5                                        | AC 220-240 V   |
| Ingress protection code                    | AC 220-240 V   |