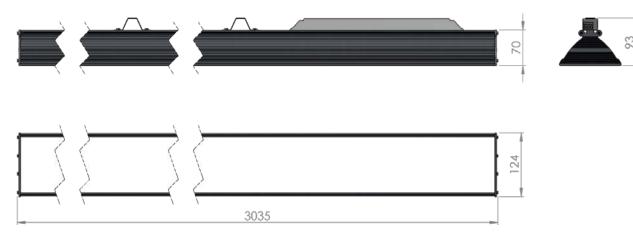

## Dimensional drawing:

Solar LED Power Ltd. is constantly developing and improving its products. The right is reserved to change specifications without prior notification.

www.ledpower.bg

| Service life       | 100 000 hours at 80%<br>Iuminous flux       |
|--------------------|---------------------------------------------|
| Housing            | Aluminium                                   |
| Diffuser           | PMMA                                        |
| Installation       | Surface mounting or suspended on wire/chain |
| Dimensions – LxWxH | 3035x124x93 mm                              |
| Weight             | 5.5 kg                                      |
| Mark               | CE, RoHS                                    |
| Origin             | EU                                          |
| Manufacturer       | Solar LED Power Ltd.                        |