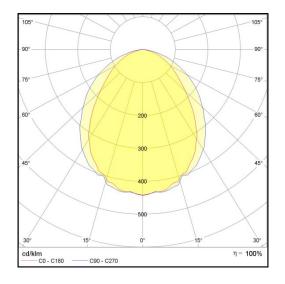

## LP-L5-P300-240 PWM 850

Art. No 552541166

| Luminous flux                 | 8000 lm        |
|-------------------------------|----------------|
| Luminaire efficiency          | 133 lm/W       |
| CRI                           | > 80           |
| Correlated colour temperature | 5000 K         |
| Rated power                   | 60 W           |
| LED                           | Samsung LM561B |
| Dimmable                      | YES - to 10%   |
| Input current                 | 0.26 A         |
| Working voltage               | AC 220-240 V   |
| Ingress protection code       | IP20           |
| Mech. impact protection code  | -              |
| Working temperature           | -30 to +40°C   |