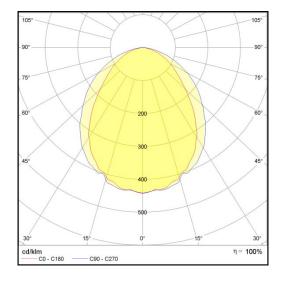

## LP-L5-P300-240 PWM 840

Art. No 552441165

| Luminous flux                 | 7580 lm        |
|-------------------------------|----------------|
| Luminaire efficiency          | 126 lm/W       |
| CRI                           | > 80           |
| Correlated colour temperature | 4000 K         |
| Rated power                   | 60 W           |
| LED                           | Samsung LM561B |
| Dimmable                      | YES - to 10%   |
| Input current                 | 0.26 A         |
| Working voltage               | AC 220-240 V   |
| Ingress protection code       | IP20           |
| Mech. impact protection code  | -              |
| Working temperature           | -30 to +40°C   |