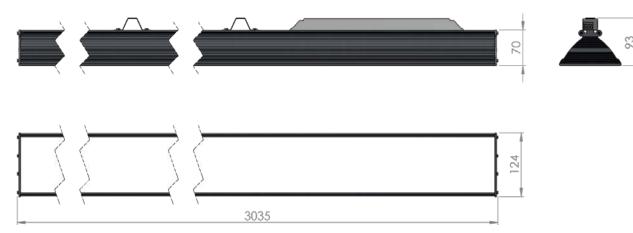

| Service life       | 100 000 hours at 80%<br>Iuminous flux       |
|--------------------|---------------------------------------------|
| Housing            | Aluminium                                   |
| Diffuser           | PMMA                                        |
| Installation       | Surface mounting or suspended on wire/chain |
| Dimensions – LxWxH | 3035x124x93 mm                              |
| Weight             | 5.2 kg                                      |
| Mark               | CE, RoHS                                    |
| Origin             | EU                                          |
| Manufacturer       | Solar LED Power Ltd.                        |

## Dimensional drawing:

Solar LED Power Ltd. is constantly developing and improving its products. The right is reserved to change specifications without prior notification.