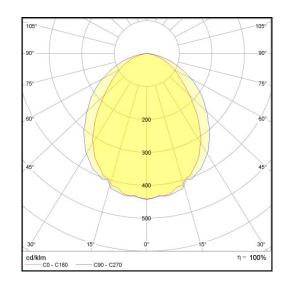

## LP-L5-P300-240 PWM 830

Art. No 552341164

| Luminous flux                              | 7160 lm                |
|--------------------------------------------|------------------------|
| Luminaire efficiency                       | 120 lm/W               |
| CRI                                        | > 80                   |
| Correlated colour temperature              | 3000 K                 |
| Rated power                                | 60 W                   |
| LED                                        | Samsung LM561B         |
| Dimmable                                   | YES - to 10%           |
| • · ·                                      |                        |
| Input current                              | 0.26 A                 |
| Input current<br>Working voltage           | 0.26 A<br>AC 220-240 V |
|                                            | 012071                 |
| Working voltage                            | AC 220-240 V           |
| Working voltage<br>Ingress protection code | AC 220-240 V           |