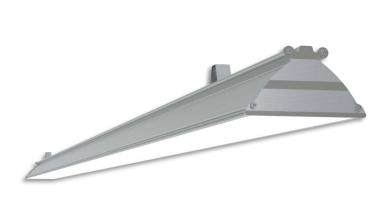

## L5 Linear Style

| Service life       | 100 000 hours at 80%<br>Iuminous flux       |
|--------------------|---------------------------------------------|
| Housing            | Aluminium                                   |
| Diffuser           | PMMA                                        |
| Installation       | Surface mounting or suspended on wire/chain |
| Dimensions – LxWxH | 3035x124x93 mm                              |
| Weight             | 5.2 kg                                      |
| Mark               | CE, RoHS                                    |
| Origin             | EU                                          |
| Manufacturer       | Solar LED Power Ltd.                        |