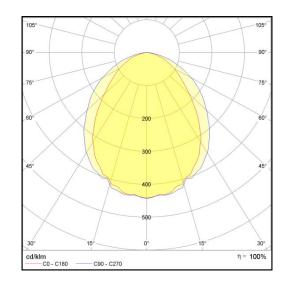

## L5 Linear Igor Style

LP-L5-P300-240 IG PWM 850

Art. No 553541256

| Luminous flux                 | 8000 lm        |
|-------------------------------|----------------|
| Luminaire efficiency          | 133 lm/W       |
| CRI                           | > 80           |
| Correlated colour temperature | 5000 K         |
| Rated power                   | 60 W           |
| LED                           | Samsung LM561B |
| Dimmable                      | YES - to 10%   |
| Input current                 | 0.26 A         |
| Working voltage               | AC 220-240 V   |
| Ingress protection code       | IP33           |
| Mech. impact protection code  | -              |
| Working temperature           | -30 to +40°C   |
|                               |                |