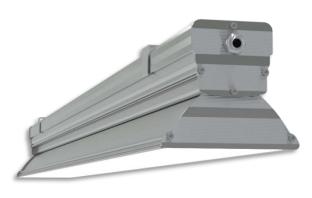

## L5 Linear Igor Style

LP-L5-P300-240 IG PWM 850

Art. No 553541256

| Luminous flux                 | 8000 lm        |
|-------------------------------|----------------|
| Luminaire efficiency          | 133 lm/W       |
| CRI                           | > 80           |
| Correlated colour temperature | 5000 K         |
| Rated power                   | 60 W           |
| LED                           | Samsung LM561B |
| Dimmable                      | YES - to 10%   |
| Input current                 | 0.26 A         |
| Working voltage               | AC 220-240 V   |
| Ingress protection code       | IP33           |
| Mech. impact protection code  | -              |
| Working temperature           | -30 to +40°C   |
|                               |                |

| Service life       | 100 000 hours at 80%<br>Iuminous flux |
|--------------------|---------------------------------------|
| Housing            | Aluminium                             |
| Diffuser           | PMMA                                  |
| Installation       | Surface mounting or                   |
|                    | suspended on wire/chain               |
| Dimensions – LxWxH | 3053x124x111 mm                       |
| Weight             | -                                     |
| Mark               | CE, RoHS                              |
| Origin             | EU                                    |
| Manufacturer       | Solar LED Power Ltd.                  |