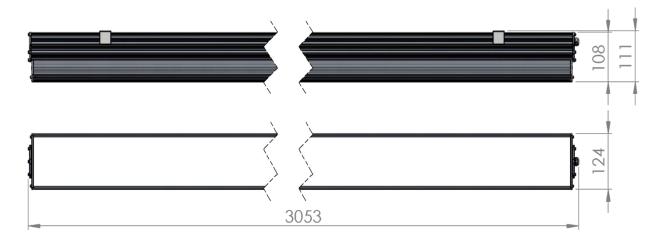

Dimensional drawing:

Solar LED Power Ltd. is constantly developing and improving its products. The right is reserved to change specifications without prior notification.

| Service life       | 100 000 hours at 80%<br>Iuminous flux |
|--------------------|---------------------------------------|
| Housing            | Aluminium                             |
| Diffuser           | PMMA                                  |
| Installation       | Surface mounting or                   |
|                    | suspended on wire/chain               |
| Dimensions – LxWxH | 3053x124x111 mm                       |
| Weight             | -                                     |
| Mark               | CE, RoHS                              |
| Origin             | EU                                    |
| Manufacturer       | Solar LED Power Ltd.                  |