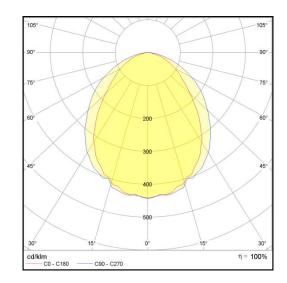

## L5 Linear Igor Style

LP-L5-P300-240 IG PWM 830

Art. No 553341254

| Luminous flux                              | 7160 lm                |
|--------------------------------------------|------------------------|
| Luminaire efficiency                       | 120 lm/W               |
| CRI                                        | > 80                   |
| Correlated colour temperature              | 3000 K                 |
| Rated power                                | 60 W                   |
| LED                                        | Samsung LM561B         |
| Dimmable                                   | YES - to 10%           |
|                                            | 125 10 10/0            |
| Input current                              | 0.26 A                 |
| Input current<br>Working voltage           |                        |
|                                            | 0.26 A                 |
| Working voltage                            | 0.26 A<br>AC 220-240 V |
| Working voltage<br>Ingress protection code | 0.26 A<br>AC 220-240 V |