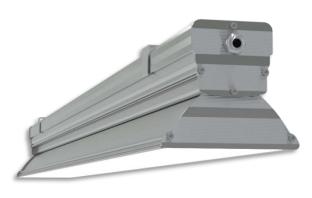

## L5 Linear Igor Style

LP-L5-P300-240 IG PWM 830

Art. No 553341254

| Luminous flux                              | 7160 lm                |
|--------------------------------------------|------------------------|
| Luminaire efficiency                       | 120 lm/W               |
| CRI                                        | > 80                   |
| Correlated colour temperature              | 3000 K                 |
| Rated power                                | 60 W                   |
| LED                                        | Samsung LM561B         |
| Dimmable                                   | YES - to 10%           |
|                                            | 125 10 10/0            |
| Input current                              | 0.26 A                 |
| Input current<br>Working voltage           |                        |
|                                            | 0.26 A                 |
| Working voltage                            | 0.26 A<br>AC 220-240 V |
| Working voltage<br>Ingress protection code | 0.26 A<br>AC 220-240 V |

| Service life       | 100 000 hours at 80%<br>Iuminous flux          |
|--------------------|------------------------------------------------|
| Housing            | Aluminium                                      |
| Diffuser           | PMMA                                           |
| Installation       | Surface mounting or<br>suspended on wire/chain |
| Dimensions – LxWxH | 3053x124x111 mm                                |
| Weight             | -                                              |
| Mark               | CE, RoHS                                       |
| Origin             | EU                                             |
| Manufacturer       | Solar LED Power Ltd.                           |