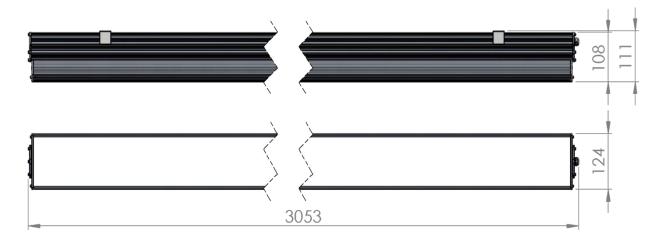

## Dimensional drawing:

Solar LED Power Ltd. is constantly developing and improving its products. The right is reserved to change specifications without prior notification.

| Service life       | 100 000 hours at 80%<br>Iuminous flux          |
|--------------------|------------------------------------------------|
| Housing            | Aluminium                                      |
| Diffuser           | PMMA                                           |
| Installation       | Surface mounting or<br>suspended on wire/chain |
| Dimensions – LxWxH | 3053x124x111 mm                                |
| Weight             | -                                              |
| Mark               | CE, RoHS                                       |
| Origin             | EU                                             |
| Manufacturer       | Solar LED Power Ltd.                           |