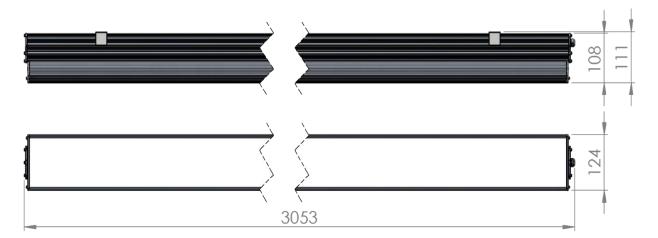

| Service life       | 100 000 hours at 80%<br>luminous flux       |  |
|--------------------|---------------------------------------------|--|
| Housing            | Aluminium                                   |  |
| Diffuser           | PMMA                                        |  |
| Installation       | Surface mounting or suspended on wire/chain |  |
| Dimensions – LxWxH | 3053x124x111 mm                             |  |
| Weight             | -                                           |  |
| Mark               | CE, RoHS                                    |  |
| Origin             | EU                                          |  |
| Manufacturer       | Solar LED Power Ltd.                        |  |
|                    |                                             |  |

## Dimensional drawing:

Solar LED Power Ltd. is constantly developing and improving its products. The right is reserved to change specifications without prior notification.