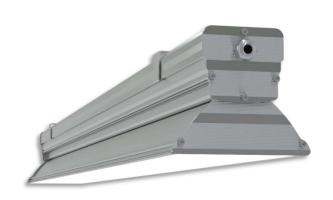

## L5 Linear Igor Style

## LP-L5-P300-240 IG DALI 850

Art. No 553531253

| 105°   | 1          | 1      | 10           |
|--------|------------|--------|--------------|
| 90°    |            |        |              |
| 75°    |            |        | <i></i>      |
| 60°    |            | 200    |              |
| 45°    |            | 300    |              |
| 7      |            | 500    |              |
| 30°    | 15°        | 0° 15° | 3            |
| cd/klm | C90 - C270 |        | $\eta = 100$ |