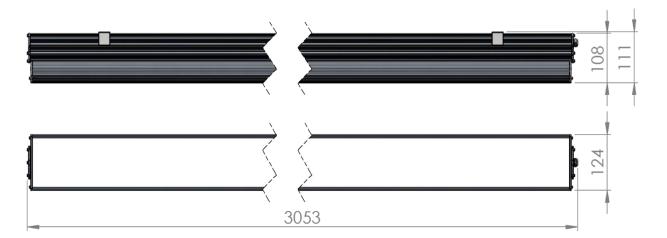

| Service life       | 100 000 hours at 80%<br>luminous flux       |  |
|--------------------|---------------------------------------------|--|
| Housing            | Aluminium                                   |  |
| Diffuser           | PMMA                                        |  |
| Installation       | Surface mounting or suspended on wire/chain |  |
| Dimensions – LxWxH | 3053x124x111 mm                             |  |
| Weight             | -                                           |  |
| Mark               | CE, RoHS                                    |  |
| Origin             | EU                                          |  |
| Manufacturer       | Solar LED Power Ltd.                        |  |
|                    |                                             |  |

## Dimensional drawing:

Solar LED Power Ltd. is constantly developing and improving its products. The right is reserved to change specifications without prior notification.