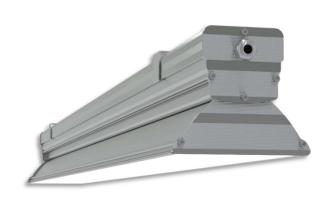

## L5 Linear Igor Style

## LP-L5-P300-240 IG DALI 840

Art. No 553431252

|              | + 1 |        |    |
|--------------|-----|--------|----|
| 90°          |     |        | 9  |
| 75°          |     |        | 7  |
| 60°          |     | 200    | 6  |
| 45°          |     | 400    | 4  |
| $\checkmark$ |     | 500    |    |
| 30°          | 15° | 0° 15° | 31 |

| Luminous flux                 | 7580 lm        |
|-------------------------------|----------------|
| Luminaire efficiency          | 126 lm/W       |
| CRI                           | > 80           |
| Correlated colour temperature | 4000 K         |
| Rated power                   | 60 W           |
| LED                           | Samsung LM561B |
| Dimmable                      | YES - to 1%    |
| Input current                 | 0.26 A         |
| Working voltage               | AC 220-240 V   |
| Ingress protection code       | IP33           |
| Mech. impact protection code  | -              |
| Working temperature           | -30 to +40°C   |

| Service life       | 100 000 hours at 80%<br>luminous flux       |  |
|--------------------|---------------------------------------------|--|
| Housing            | Aluminium                                   |  |
| Diffuser           | PMMA                                        |  |
| Installation       | Surface mounting or suspended on wire/chain |  |
| Dimensions – LxWxH | 3053x124x111 mm                             |  |
| Weight             | -                                           |  |
| Mark               | CE, RoHS                                    |  |
| Origin             | EU                                          |  |
| Manufacturer       | Solar LED Power Ltd.                        |  |
|                    |                                             |  |