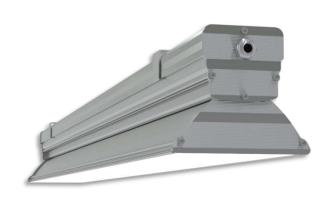

| Service life       | 100 000 hours at 80% luminous flux          |
|--------------------|---------------------------------------------|
| Housing            | Aluminium                                   |
| Diffuser           | PMMA                                        |
| Installation       | Surface mounting or suspended on wire/chain |
| Dimensions – LxWxH | 3053x124x111 mm                             |
| Weight             | -                                           |
| Mark               | CE, RoHS                                    |
| Origin             | EU                                          |
| Manufacturer       | Solar LED Power Ltd.                        |