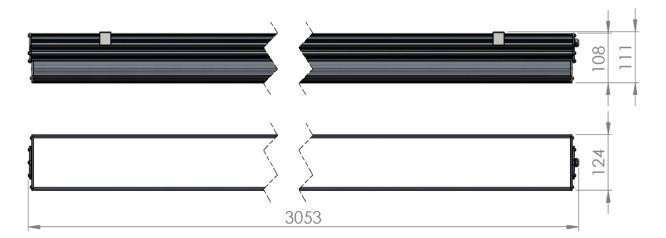

## Dimensional drawing:

Solar LED Power Ltd. is constantly developing and improving its products. The right is reserved to change specifications without prior notification.

| Service life       | 100 000 hours at 80% luminous flux          |
|--------------------|---------------------------------------------|
| Housing            | Aluminium                                   |
| Diffuser           | PMMA                                        |
| Installation       | Surface mounting or suspended on wire/chain |
| Dimensions – LxWxH | 3053x124x111 mm                             |
| Weight             | -                                           |
| Mark               | CE, RoHS                                    |
| Origin             | EU                                          |
| Manufacturer       | Solar LED Power Ltd.                        |