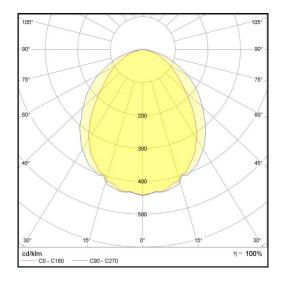

## LP-L5-P300-240 850

Art. No 552511160

| Luminous flux                 | 8000 lm        |
|-------------------------------|----------------|
| Luminaire efficiency          | 133 lm/W       |
| CRI                           | > 80           |
| Correlated colour temperature | 5000 K         |
| Rated power                   | 60 W           |
| LED                           | Samsung LM561B |
| Dimmable                      | NO             |
| Input current                 | 0.26 A         |
| Working voltage               | AC 220-240 V   |
| Ingress protection code       | IP20           |
| Mech. impact protection code  | -              |
| Working temperature           | -30 to +40°C   |