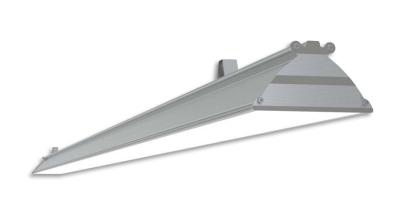

## L5 Linear Style

## LP-L5-P300-240 850

Art. No 552511160

| Luminous flux                 | 8000 lm        |
|-------------------------------|----------------|
| Luminaire efficiency          | 133 lm/W       |
| CRI                           | > 80           |
| Correlated colour temperature | 5000 K         |
| Rated power                   | 60 W           |
| LED                           | Samsung LM561B |
| Dimmable                      | NO             |
| Input current                 | 0.26 A         |
| Working voltage               | AC 220-240 V   |
| Ingress protection code       | IP20           |
| Mech. impact protection code  | -              |
| Working temperature           | -30 to +40°C   |

| Service life       | 100 000 hours at 80% luminous flux          |
|--------------------|---------------------------------------------|
| Housing            | Aluminium                                   |
| Diffuser           | PMMA                                        |
| Installation       | Surface mounting or suspended on wire/chain |
| Dimensions – LxWxH | 3035x124x93 mm                              |
| Weight             | 5.2 kg                                      |
| Mark               | CE, RoHS                                    |
| Origin             | EU                                          |
| Manufacturer       | Solar LED Power Ltd.                        |