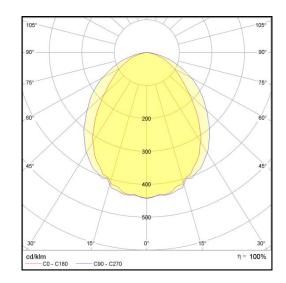

## L5 Linear Style

LP-L5-P300-240 830

Art. No 552311158

Power

| Luminous flux                                               | 7160 lm                |
|-------------------------------------------------------------|------------------------|
| Luminaire efficiency                                        | 120 lm/W               |
| CRI                                                         | > 80                   |
| Correlated colour temperature                               | 3000 K                 |
| Rated power                                                 | 60 W                   |
| LED                                                         | Samsung LM561B         |
|                                                             |                        |
| Dimmable                                                    | NO                     |
| Dimmable<br>Input current                                   | NO<br>0.26 A           |
| 2                                                           |                        |
| Input current                                               | 0.26 A                 |
| Input current<br>Working voltage                            | 0.26 A<br>AC 220-240 V |
| Input current<br>Working voltage<br>Ingress protection code | 0.26 A<br>AC 220-240 V |