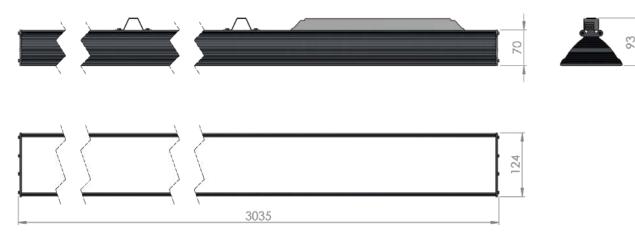

| Service life       | 100 000 hours at 80%<br>Iuminous flux       |
|--------------------|---------------------------------------------|
| Housing            | Aluminium                                   |
| Diffuser           | PMMA                                        |
| Installation       | Surface mounting or suspended on wire/chain |
| Dimensions – LxWxH | 3035x124x93 mm                              |
| Weight             | 5.2 kg                                      |
| Mark               | CE, RoHS                                    |
| Origin             | EU                                          |
| Manufacturer       | Solar LED Power Ltd.                        |

## Dimensional drawing:

Solar LED Power Ltd. is constantly developing and improving its products. The right is reserved to change specifications without prior notification.