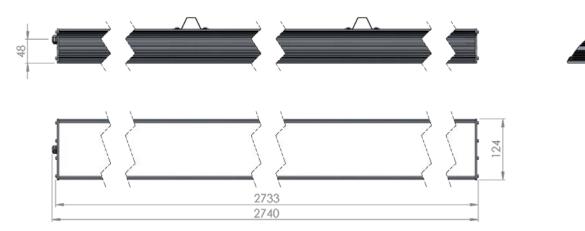

## Dimensional drawing:

Solar LED Power Ltd. is constantly developing and improving its products. The right is reserved to change specifications without prior notification.

| Service life       | 100 000 hours at 80%<br>Iuminous flux       |
|--------------------|---------------------------------------------|
| Housing            | Aluminium                                   |
| Diffuser           | PMMA                                        |
| Installation       | Surface mounting or suspended on wire/chain |
| Dimensions – LxWxH | 2740x124x93 mm                              |
| Weight             | -                                           |
| Mark               | CE, RoHS                                    |
| Origin             | EU                                          |
| Manufacturer       | Solar LED Power Ltd.                        |