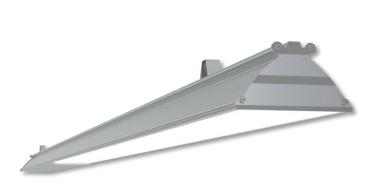

## L5 Linear All In Style

| Service life       | 100 000 hours at 80%<br>Iuminous flux       |
|--------------------|---------------------------------------------|
| Housing            | Aluminium                                   |
| Diffuser           | PMMA                                        |
| Installation       | Surface mounting or suspended on wire/chain |
| Dimensions – LxWxH | 2740x124x93 mm                              |
| Weight             | -                                           |
| Mark               | CE, RoHS                                    |
| Origin             | EU                                          |
| Manufacturer       | Solar LED Power Ltd.                        |