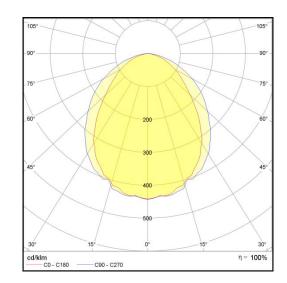

## LP-L5-P280-384 BPS PWM 840

Art. No 555441354

| Luminous flux                 | 14160 lm       |
|-------------------------------|----------------|
| Luminaire efficiency          | 118 lm/W       |
| CRI                           | > 80           |
| Correlated colour temperature | 4000 K         |
| Rated power                   | 120 W          |
| LED                           | Samsung LM561B |
| Dimmable                      | YES - to 10%   |
| Input current                 | 0.521 A        |
| Working voltage               | AC 220-240 V   |
| Ingress protection code       | IP54           |
| Mech. impact protection code  | -              |
| Working temperature           | -30 to +40°C   |
|                               |                |