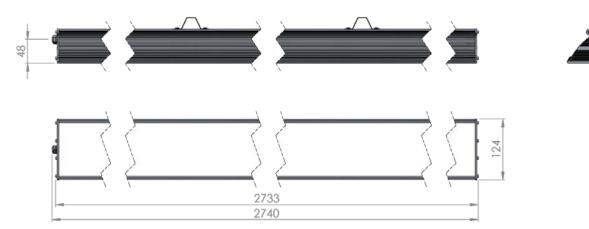

## Dimensional drawing:

Solar LED Power Ltd. is constantly developing and improving its products. The right is reserved to change specifications without prior notification.

| Service life       | 100 000 hours at 80%<br>Iuminous flux |
|--------------------|---------------------------------------|
| Housing            | Aluminium                             |
| Diffuser           | PMMA                                  |
| Installation       | Surface mounting or                   |
|                    | suspended on wire/chain               |
| Dimensions – LxWxH | 2740x124x93 mm                        |
| Weight             | -                                     |
| Mark               | CE, RoHS                              |
| Origin             | EU                                    |
| Manufacturer       | Solar LED Power Ltd.                  |