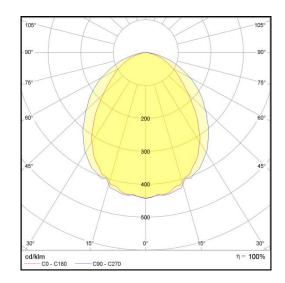

## L5 Linear All In Style

**LP-L5-P280-384 BPS DALI 850** Art. No 555531352

| Luminous flux                 | 14880 lm       |
|-------------------------------|----------------|
| Luminaire efficiency          | 124 lm/W       |
| CRI                           | > 80           |
| Correlated colour temperature | 5000 K         |
| Rated power                   | 120 W          |
| LED                           | Samsung LM561B |
| Dimmable                      | YES - to 1%    |
| Input current                 | 0.521 A        |
| Working voltage               | AC 220-240 V   |
| Ingress protection code       | IP54           |
| Mech. impact protection code  | -              |
| Working temperature           | -30 to +40°C   |
|                               |                |