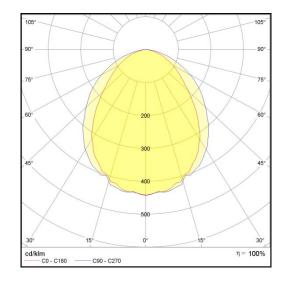

## LP-L5-P280-384 BPS 850

Art. No 555511349

| Luminous flux                 | 14880 lm       |
|-------------------------------|----------------|
| Luminaire efficiency          | 124 lm/W       |
| CRI                           | > 80           |
| Correlated colour temperature | 5000 K         |
| Rated power                   | 120 W          |
| LED                           | Samsung LM561B |
| Dimmable                      | NO             |
| Input current                 | 0.521 A        |
| Working voltage               | AC 220-240 V   |
| Ingress protection code       | IP54           |
| Mech. impact protection code  | -              |
| Working temperature           | -30 to +40°C   |