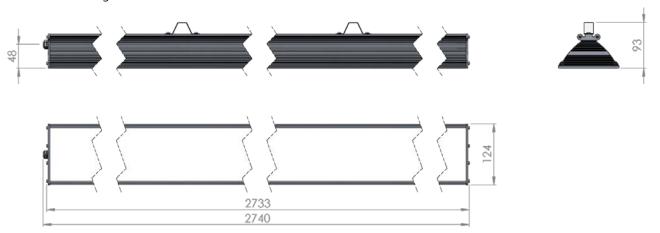

## Dimensional drawing:

Solar LED Power Ltd. is constantly developing and improving its products. The right is reserved to change specifications without prior notification.

| luminous flux                                      |  |
|----------------------------------------------------|--|
| Housing Aluminium                                  |  |
| Diffuser PMMA                                      |  |
| Installation Surface mounting o suspended on wire/ |  |
| Dimensions – LxWxH 2740x124x93 mm                  |  |
| Weight -                                           |  |
| Mark CE, RoHS                                      |  |
| Origin EU                                          |  |
| Manufacturer Solar LED Power Ltd                   |  |