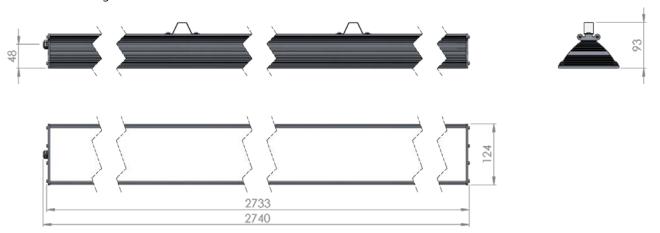

| Service life       | 100 000 hours at 80% luminous flux          |
|--------------------|---------------------------------------------|
| Housing            | Aluminium                                   |
| Diffuser           | PMMA                                        |
| Installation       | Surface mounting or suspended on wire/chain |
| Dimensions – LxWxH | 2740x124x93 mm                              |
| Weight             | -                                           |
| Mark               | CE, RoHS                                    |
| Origin             | EU                                          |
| Manufacturer       | Solar LED Power Ltd.                        |

## Dimensional drawing:

Solar LED Power Ltd. is constantly developing and improving its products. The right is reserved to change specifications without prior notification.