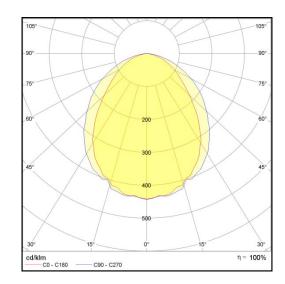

## LP-L5-P280-192 BPS PWM 830

Art. No 555341344

| Luminous flux                                           | 6720 lm                   |
|---------------------------------------------------------|---------------------------|
| Luminaire efficiency                                    | 112 lm/W                  |
| CRI                                                     | > 80                      |
| Correlated colour temperature                           | 3000 K                    |
| Rated power                                             | 60 W                      |
| LED                                                     | Samsung LM561B            |
| Dimmable                                                | YES - to 10%              |
| Input current                                           | 0.26 A                    |
| Working voltage                                         | AC 220-240 V              |
|                                                         |                           |
| Ingress protection code                                 | IP54                      |
| Ingress protection code<br>Mech. impact protection code | IP54<br>-                 |
| 5 1                                                     | IP54<br>-<br>-30 to +40°C |

| Service life       | 100 000 hours at 80%<br>Iuminous flux       |
|--------------------|---------------------------------------------|
| Housing            | Aluminium                                   |
| Diffuser           | PMMA                                        |
| Installation       | Surface mounting or suspended on wire/chain |
| Dimensions – LxWxH | 2740x124x93 mm                              |
| Weight             | -                                           |
| Mark               | CE, RoHS                                    |
| Origin             | EU                                          |
| Manufacturer       | Solar LED Power Ltd.                        |