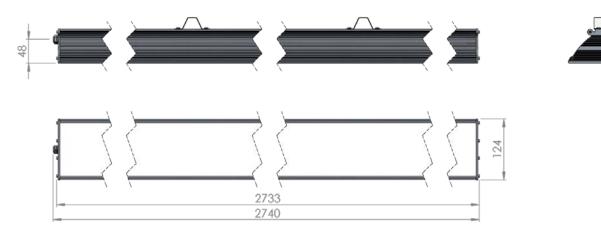

| Service life       | 100 000 hours at 80%<br>Iuminous flux       |
|--------------------|---------------------------------------------|
| Housing            | Aluminium                                   |
| Diffuser           | PMMA                                        |
| Installation       | Surface mounting or suspended on wire/chain |
| Dimensions – LxWxH | 2740x124x93 mm                              |
| Weight             | -                                           |
| Mark               | CE, RoHS                                    |
| Origin             | EU                                          |
| Manufacturer       | Solar LED Power Ltd.                        |

## Dimensional drawing:

Solar LED Power Ltd. is constantly developing and improving its products. The right is reserved to change specifications without prior notification.