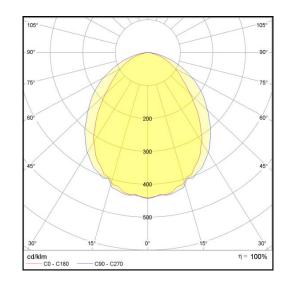

## L5 Linear All In Style

LP-L5-P160-96 BPS PWM 850

Art. No 555541364

| Luminous flux                                           | 3470 lm                   |
|---------------------------------------------------------|---------------------------|
| Luminaire efficiency                                    | 124 lm/W                  |
| CRI                                                     | > 80                      |
| Correlated colour temperature                           | 5000 K                    |
| Rated power                                             | 28 W                      |
| LED                                                     | Samsung LM561B            |
| Dimmable                                                | YES - to 10%              |
| Input current                                           | 0.121 A                   |
| Working voltage                                         | AC 220-240 V              |
|                                                         |                           |
| Ingress protection code                                 | IP54                      |
| Ingress protection code<br>Mech. impact protection code | IP54<br>-                 |
|                                                         | IP54<br>-<br>-30 to +40°C |