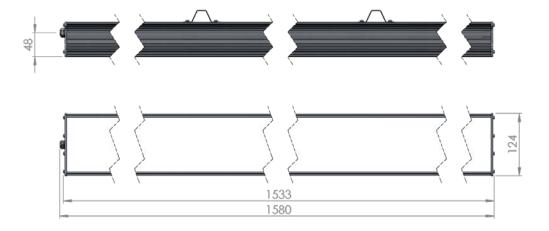

| Service life       | 100 000 hours at 80%<br>Iuminous flux       |
|--------------------|---------------------------------------------|
| Housing            | Aluminium                                   |
| Diffuser           | PMMA                                        |
| Installation       | Surface mounting or suspended on wire/chain |
| Dimensions – LxWxH | 1580x124x93 mm                              |
| Weight             | -                                           |
| Mark               | CE, RoHS                                    |
| Origin             | EU                                          |
| Manufacturer       | Solar LED Power Ltd.                        |
|                    |                                             |

## Dimensional drawing:

Solar LED Power Ltd. is constantly developing and improving its products. The right is reserved to change specifications without prior notification.