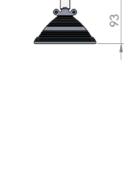

| Service life       | 100 000 hours at 80%<br>Iuminous flux       |
|--------------------|---------------------------------------------|
| Housing            | Aluminium                                   |
| Diffuser           | PMMA                                        |
| Installation       | Surface mounting or suspended on wire/chain |
| Dimensions – LxWxH | 1580x124x93 mm                              |
| Weight             | -                                           |
| Mark               | CE, RoHS                                    |
| Origin             | EU                                          |
| Manufacturer       | Solar LED Power Ltd.                        |
|                    |                                             |

## Dimensional drawing:

Solar LED Power Ltd. is constantly developing and improving its products. The right is reserved to change specifications without prior notification.