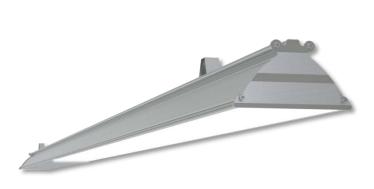

## L5 Linear All In Style

## LP-L5-P160-288 BPS PWM 850

Art. No 555541391

| Luminous flux                 | 9920 lm        |
|-------------------------------|----------------|
| Luminaire efficiency          | 124 lm/W       |
| CRI                           | > 80           |
| Correlated colour temperature | 5000 K         |
| Rated power                   | 80 W           |
| LED                           | Samsung LM561B |
| Dimmable                      | YES - to 10%   |
| Input current                 | 0.347 A        |
| Working voltage               | AC 220-240 V   |
| Ingress protection code       | IP54           |
| Mech. impact protection code  | -              |
|                               |                |
| Working temperature           | -30 to +40°C   |