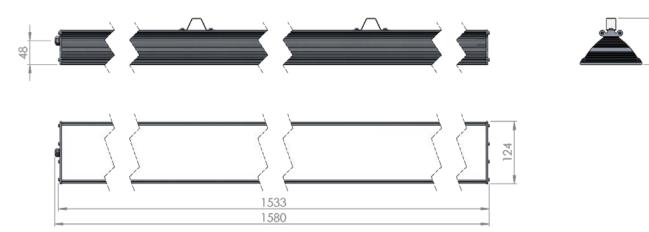

| Service life       | 100 000 hours at 80%<br>Iuminous flux       |
|--------------------|---------------------------------------------|
| Housing            | Aluminium                                   |
| Diffuser           | PMMA                                        |
| Installation       | Surface mounting or suspended on wire/chain |
| Dimensions – LxWxH | 1580x124x93 mm                              |
| Weight             | -                                           |
| Mark               | CE, RoHS                                    |
| Origin             | EU                                          |
| Manufacturer       | Solar LED Power Ltd.                        |

## Dimensional drawing:

Solar LED Power Ltd. is constantly developing and improving its products. The right is reserved to change specifications without prior notification.