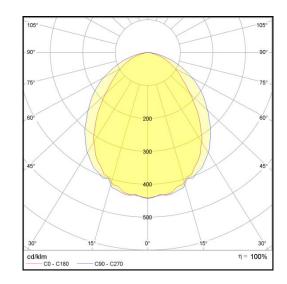

## LP-L5-P160-288 BPS PWM 850

Art. No 555541391

| Luminous flux                 | 9920 lm        |
|-------------------------------|----------------|
| Luminaire efficiency          | 124 lm/W       |
| CRI                           | > 80           |
| Correlated colour temperature | 5000 K         |
| Rated power                   | 80 W           |
| LED                           | Samsung LM561B |
| Dimmable                      | YES - to 10%   |
| Input current                 | 0.347 A        |
| Working voltage               | AC 220-240 V   |
| Ingress protection code       | IP54           |
| Mech. impact protection code  | -              |
|                               |                |
| Working temperature           | -30 to +40°C   |