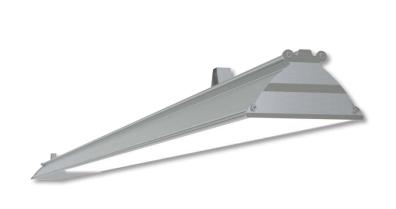

## L5 Linear All In Style

## LP-L5-P160-288 BPS PWM 830

Art. No 555341389

|     | +    |           | 1   |     |
|-----|------|-----------|-----|-----|
| 90° |      |           |     | 90° |
| 75° |      |           | M/  | 75  |
| 60° | M    | 200       | XX  | 60  |
|     | AK I | / 255     | 1 1 |     |
| 45° | X    | 300       | TI  | 45  |
|     |      | 400       |     |     |
|     | 1    | 500       |     |     |
|     |      | 40.5 kg/s |     |     |
| 30° | 15°  | 0°        | 15° | 30° |