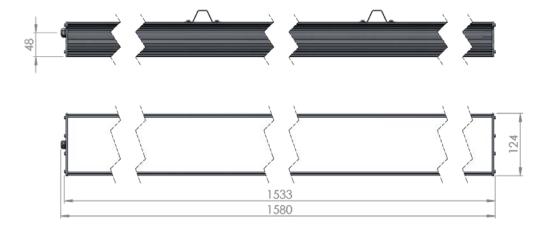

## Dimensional drawing:

Solar LED Power Ltd. is constantly developing and improving its products. The right is reserved to change specifications without prior notification.

| Service life       | 100 000 hours at 80% luminous flux          |  |  |
|--------------------|---------------------------------------------|--|--|
| Housing            | Aluminium                                   |  |  |
| Diffuser           | PMMA                                        |  |  |
| Installation       | Surface mounting or suspended on wire/chain |  |  |
| Dimensions – LxWxH | 1580x124x93 mm                              |  |  |
| Weight             | -                                           |  |  |
| Mark               | CE, RoHS                                    |  |  |
| Origin             | EU                                          |  |  |
| Manufacturer       | Solar LED Power Ltd.                        |  |  |