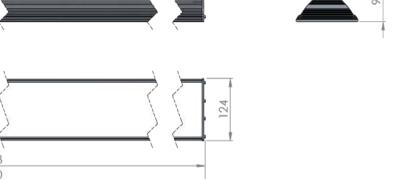

| Service life       | 100 000 hours at 80%<br>Iuminous flux       |  |  |
|--------------------|---------------------------------------------|--|--|
| Housing            | Aluminium                                   |  |  |
| Diffuser           | PMMA                                        |  |  |
| Installation       | Surface mounting or suspended on wire/chain |  |  |
| Dimensions – LxWxH | 1580x124x93 mm                              |  |  |
| Weight             | -                                           |  |  |
| Mark               | CE, RoHS                                    |  |  |
| Origin             | EU                                          |  |  |
| Manufacturer       | Solar LED Power Ltd.                        |  |  |

## Dimensional drawing:

Solar LED Power Ltd. is constantly developing and improving its products. The right is reserved to change specifications without prior notification.