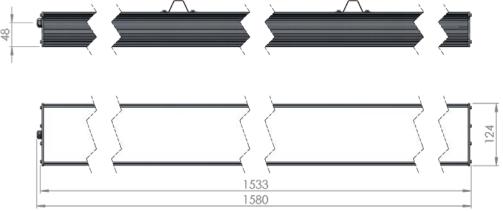

| Service life       | 100 000 hours at 80%<br>Iuminous flux       |  |  |
|--------------------|---------------------------------------------|--|--|
| Housing            | Aluminium                                   |  |  |
| Diffuser           | PMMA                                        |  |  |
| Installation       | Surface mounting or suspended on wire/chain |  |  |
| Dimensions – LxWxH | 1580x124x93 mm                              |  |  |
| Weight             | -                                           |  |  |
| Mark               | CE, RoHS                                    |  |  |
| Origin             | EU                                          |  |  |
| Manufacturer       | Solar LED Power Ltd.                        |  |  |

## Dimensional drawing:

Solar LED Power Ltd. is constantly developing and improving its products. The right is reserved to change specifications without prior notification.