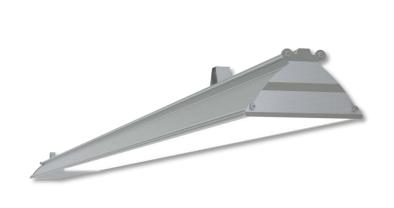

## L5 Linear All In Style

## LP-L5-P160-288 BPS DALI 840

Art. No 555431387

| 105°             | 1 Y              | 10                 |
|------------------|------------------|--------------------|
| -90°             |                  | 9                  |
| .75°             |                  | 7                  |
| 60°              | 200              | 6                  |
| 45°              | 300              | 4                  |
|                  | 400              |                    |
| 30°              | 15° 0°           | 15° 30             |
| cd/klm<br>C0 - C | 80 —— C90 - C270 | $\eta = 100^\circ$ |