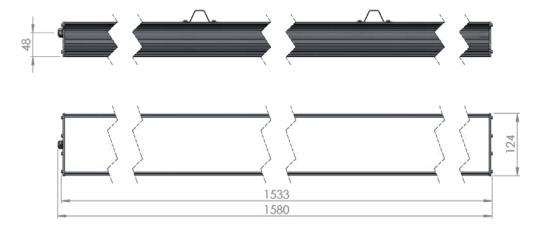

| Service life       | 100 000 hours at 80% luminous flux          |
|--------------------|---------------------------------------------|
| Housing            | Aluminium                                   |
| Diffuser           | PMMA                                        |
| Installation       | Surface mounting or suspended on wire/chain |
| Dimensions – LxWxH | 1580x124x93 mm                              |
| Weight             | -                                           |
| Mark               | CE, RoHS                                    |
| Origin             | EU                                          |
| Manufacturer       | Solar LED Power Ltd.                        |

## Dimensional drawing:

Solar LED Power Ltd. is constantly developing and improving its products. The right is reserved to change specifications without prior notification.