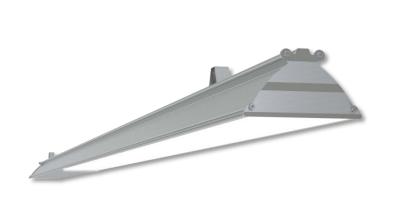

## L5 Linear All In Style

| Luminous flux                 | 8960 lm        |  |
|-------------------------------|----------------|--|
| Luminaire efficiency          | 112 lm/W       |  |
| CRI                           | > 80           |  |
| Correlated colour temperature | 3000 K         |  |
| Rated power                   | 80 W           |  |
| LED                           | Samsung LM561B |  |
| Dimmable                      | YES - to 1%    |  |
| Input current                 | 0.347 A        |  |
| Working voltage               | AC 220-240 V   |  |
| Ingress protection code       | IP54           |  |
| Mech. impact protection code  | -              |  |
| Working temperature           | -30 to +40°C   |  |

| Service life       | 100 000 hours at 80% luminous flux          |  |
|--------------------|---------------------------------------------|--|
| Housing            | Aluminium                                   |  |
| Diffuser           | PMMA                                        |  |
| Installation       | Surface mounting or suspended on wire/chain |  |
| Dimensions – LxWxH | 1580x124x93 mm                              |  |
| Weight             | -                                           |  |
| Mark               | CE, RoHS                                    |  |
| Origin             | EU                                          |  |
| Manufacturer       | Solar LED Power Ltd.                        |  |