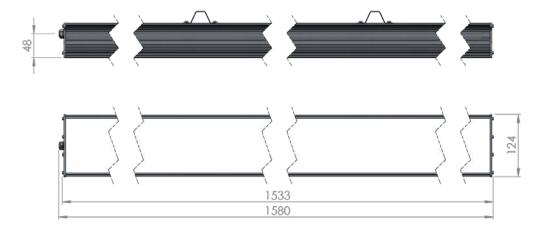

| Service life       | 100 000 hours at 80% luminous flux          |  |
|--------------------|---------------------------------------------|--|
| Housing            | Aluminium                                   |  |
| Diffuser           | PMMA                                        |  |
| Installation       | Surface mounting or suspended on wire/chain |  |
| Dimensions – LxWxH | 1580x124x93 mm                              |  |
| Weight             | -                                           |  |
| Mark               | CE, RoHS                                    |  |
| Origin             | EU                                          |  |
| Manufacturer       | Solar LED Power Ltd.                        |  |

## Dimensional drawing:

Solar LED Power Ltd. is constantly developing and improving its products. The right is reserved to change specifications without prior notification.