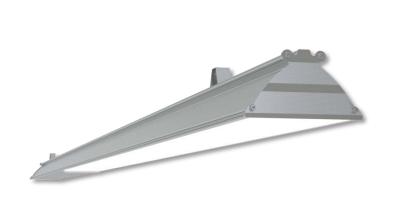

| Service life       | 100 000 hours at 80% luminous flux          |  |
|--------------------|---------------------------------------------|--|
| Housing            | Aluminium                                   |  |
| Diffuser           | PMMA                                        |  |
| Installation       | Surface mounting or suspended on wire/chain |  |
| Dimensions – LxWxH | 1580x124x93 mm                              |  |
| Weight             | -                                           |  |
| Mark               | CE, RoHS                                    |  |
| Origin             | EU                                          |  |
| Manufacturer       | Solar LED Power Ltd.                        |  |