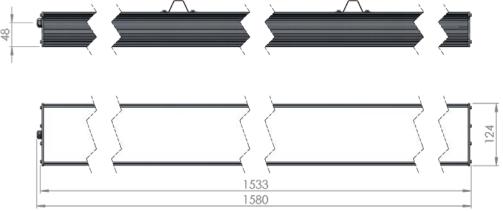

| Service life       | 100 000 hours at 80% luminous flux          |  |
|--------------------|---------------------------------------------|--|
| Housing            | Aluminium                                   |  |
| Diffuser           | PMMA                                        |  |
| Installation       | Surface mounting or suspended on wire/chain |  |
| Dimensions – LxWxH | 1580x124x93 mm                              |  |
| Weight             | -                                           |  |
| Mark               | CE, RoHS                                    |  |
| Origin             | EU                                          |  |
| Manufacturer       | Solar LED Power Ltd.                        |  |

## Dimensional drawing:

Solar LED Power Ltd. is constantly developing and improving its products. The right is reserved to change specifications without prior notification.