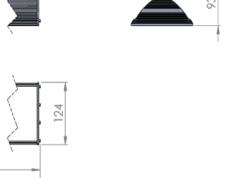

| Service life       | 100 000 hours at 80% luminous flux          |  |
|--------------------|---------------------------------------------|--|
| Housing            | Aluminium                                   |  |
| Diffuser           | PMMA                                        |  |
| Installation       | Surface mounting or suspended on wire/chain |  |
| Dimensions – LxWxH | 1580x124x93 mm                              |  |
| Weight             | -                                           |  |
| Mark               | CE, RoHS                                    |  |
| Origin             | EU                                          |  |
| Manufacturer       | Solar LED Power Ltd.                        |  |

## Dimensional drawing:

Solar LED Power Ltd. is constantly developing and improving its products. The right is reserved to change specifications without prior notification.